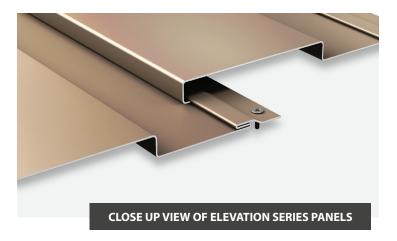

# **ELEVATION SERIES**

**ROOFING SYSTEMS** 

The Elevation Series panels possess various reveal options for siding and soffit applications. Its clean and consistent lines create an aesthetically pleasing look. It is common to mix and match different reveals to enhance appearance and provide buildings a lifetime of elegance.

Elevation, Pinnacle, and Summit Series panels are interchangeable with the **Proprietary WaardLok Fastening System.** It is designed to guard against wind-driven rain and wind uplift.