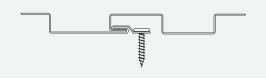

Elevation, Pinnacle, and Summit Series panels are interchangeable with the **Proprietary WaardLok Fastening System.** It is designed to guard against wind-driven rain and wind uplift.