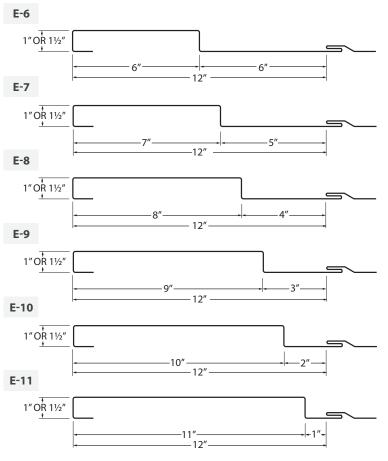

# **ELEVATION SERIES**

**ROOFING SYSTEMS** 

The Elevation Series panels possess various reveal options for siding and soffit applications. Its clean and consistent lines create an aesthetically pleasing look. It is common to mix and match different reveals to enhance appearance and provide buildings a lifetime of elegance.

## **Product Specifications:**

**Coverage Width:** 12"

Length: 2' - 20'6"

**Rib Height:** 1" or 1-1½"