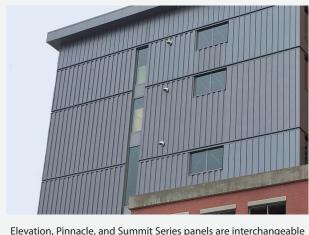

Elevation, Pinnacle, and Summit Series panels are interchangeable with the **Proprietary WaardLok Fastening System.** It is designed to guard against wind-driven rain and wind uplift.