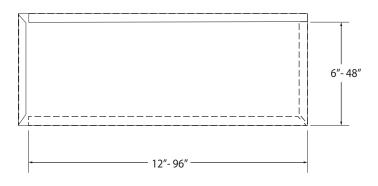

#### **PANEL MEASUREMENTS**

## **Product Specifications:**

**Coverage Width:** 6" to 48"

**Length:** 12" to 96"

**Materials and Thickness:** 

22, 24, and 26 GA Galvalume .032, .040, .050 Aluminum

Panel Attachment: Concealed Fastening System