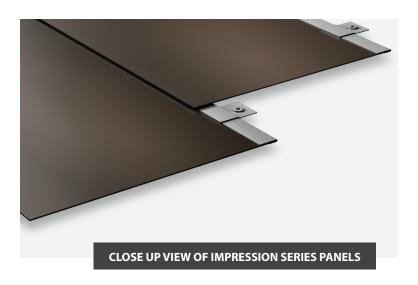

# IMPRESSION SERIES

**ROOFING SYSTEMS** 

Waard Metals Impression Series is a flat metal wall panel used to create distinctive rectangular shapes with distinct shade lines. It is available in many sizes and can be installed directionally right to left or left to right in a horizontal or vertical application. The panel is installed with concealed clips and fasteners to provide a metal shingle type application on the wall. These panels are formed with underlying substrates, various gauges, and coated with PVDF (Kynar) paint system, providing durability and energy efficiency to any application.