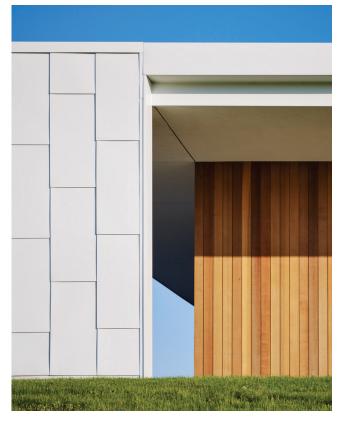

# IMPRESSION SERIES

**ROOFING SYSTEMS** 

Waard Metals Impression Series is a flat metal wall panel used to create distinctive rectangular shapes with distinct shade lines. It is available in many sizes and can be installed directionally right to left or left to right in a horizontal or vertical application. The panel is installed with concealed clips and fasteners to provide a metal shingle type application on the wall. These panels are formed with underlying substrates, various gauges, and coated with PVDF (Kynar) paint system, providing durability and energy efficiency to any application.

## **Application:**

- Functionality for walls
- · Installed horizontally or vertically
- Ease of installation applied directly to solid decking