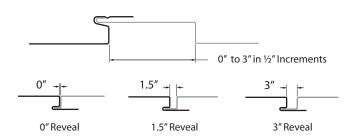

### **ADJUSTABLE REVEAL**

# **PARAGON SERIES**

**ROOFING SYSTEMS** 

Waard Metals Paragon Series features a 1" deep flush metal panel designed for use in vertical or horizontal applications for wall, fascia, and soffit. Available options include a traditional smooth appearance, perforation, and an optional reveal of up to 3" in ½" increments. Regardless of the pattern, the 1" depth and the tongue-and-groove engagement remain the same. These panels are formed with 24-gauge steel and coated with Fluoropolymer PDVF (Kynar) paint system, providing durability and energy efficiency to any application.