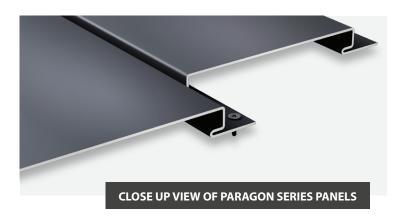

# **PARAGON SERIES**

**ROOFING SYSTEMS** 

Waard Metals Paragon Series features a 1" deep flush metal panel designed for use in vertical or horizontal applications for wall, fascia, and soffit. Available options include a traditional smooth appearance, perforation, and an optional reveal of up to 3" in ½" increments. Regardless of the pattern, the 1" depth and the tongue-and-groove engagement remain the same. These panels are formed with 24-gauge steel and coated with Fluoropolymer PDVF (Kynar) paint system, providing durability and energy efficiency to any application.