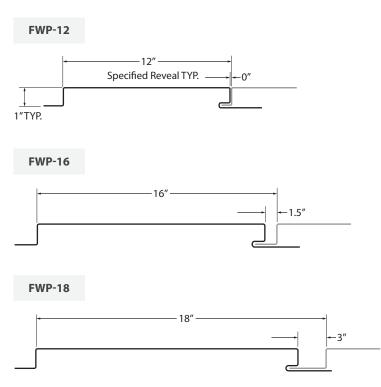

## **Product Specifications**

**Coverage Width:** 12" 16" 18"

Length: 2'-20'6" Rib Height: 1"

**Materials and Thickness:** 

22, 24, and 26 GA Galvalume .032, .040, .050 Aluminum

Panel Attachment: Concealed Fastening System