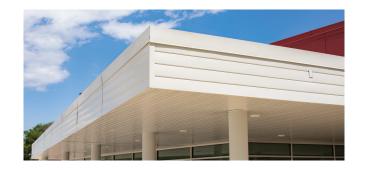

# **PARAGON SERIES**

**ROOFING SYSTEMS** 

Waard Metals Paragon Series features a 1" deep flush metal panel designed for use in vertical or horizontal applications for wall, fascia, and soffit. Available options include a traditional smooth appearance, perforation, and an optional reveal of up to 3" in ½" increments. Regardless of the pattern, the 1" depth and the tongue-and-groove engagement remain the same. These panels are formed with 24-gauge steel and coated with Fluoropolymer PDVF (Kynar) paint system, providing durability and energy efficiency to any application.

## **Application:**

- Functionality for walls, fascia, and soffit
- Installed vertically or horizontally
- Ease of installation can be applied directly to solid decking or open framing