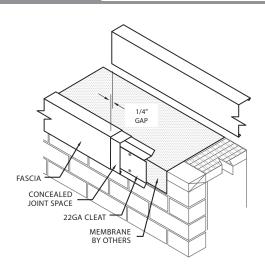

## **Application:**

- Engineered 22 GA cleat with locator flange and features pre-punched slotted holes 12-in. OC for easy attachment and installation
- Concealed splice plate enhances color continuity, mitigates water infiltration at joints and maintains overall appearance

## **WIND WARRANTY:**

120mph

\* INSIDE CORNERS, OUTSIDE CORNERS, AND SCUPPERS AVAILABLE