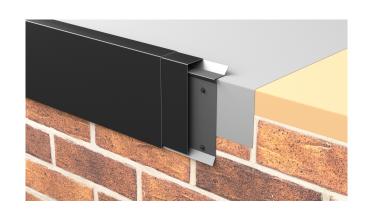

# **FASCIA LOK**

**EDGE METAL** 

Waard Metals Fascia Lok two-piece snap-on fascia for single-ply applications. Waard Metals Fascia Lok provides superior protection against wind and water infiltration. Fascia Lok features 22ga continuous galvalume cleat with pre-punched fastener holes for easy install. Fascia Lok cover features Kynar coated metal in a variety of thickness and substrates. The 10' lengths offer maximum install efficiency and clean aesthetics. Also available are prefabricated inside and outside corners along with spillout scuppers and wall edge terminations. With five standard face dimensions, Fascia Lok offers solutions for most any roof edge.

## SIDE VIEW OF FASCIA LOK