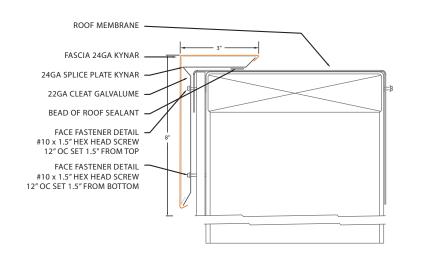

## **FULL VIEW OF FASCIA LOK**

## **Application:**

- Engineered 22 GA cleat with locator flange and features pre-punched slotted holes 12-in. OC for easy attachment and installation
- Concealed splice plate enhances color continuity, mitigates water infiltration at joints and maintains overall appearance