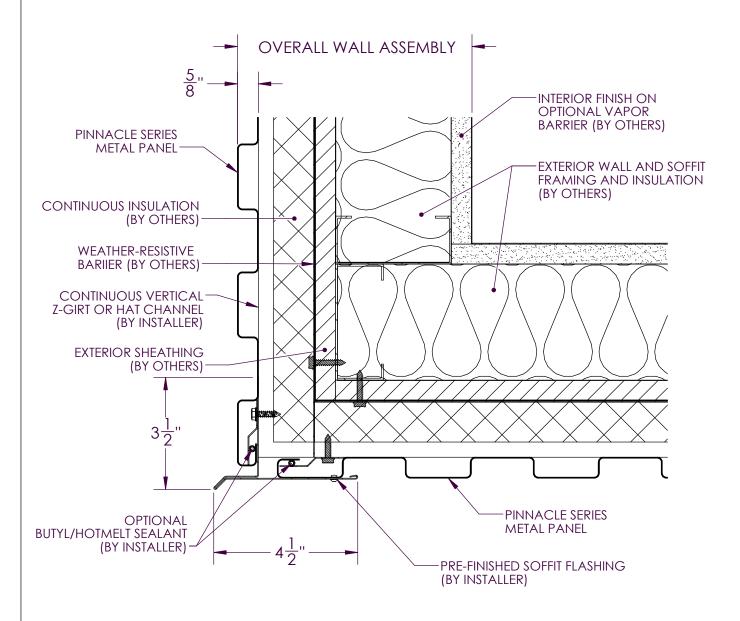

|-------------|-------------------------|
| 2-3         | PINNACLE PANEL DETAILS  |
| 4, 5        | BASE DETAIL             |
| 6-8         | HORIZONTAL JOINT DETAIL |
| 9, 10       | PARAPET DETAIL          |
| 11, 12      | INSIDE CORNER DETAIL    |
| 13, 14      | OUTSIDE CORNER DETAIL   |
| 15, 16      | SOFFIT DETAIL           |
| 17, 18      | WINDOW HEAD DETAIL      |
| 19, 20      | WINDOW JAMB DETAIL      |
| 21, 22      | WINDOW SILL DETAIL      |
| 23-26       | PANEL JOINT DETAIL      |
| 27          | ISOMETRIC WALL ASSEMBLY |
| 28          | TRIM PROFILE DETAILS    |













### WALL BASE DETAIL INSULATION





























### OUTSIDE CORNER NO INSULATION





# OUTSIDE CORNER DETAIL INSULATION





SOFFIT DETAIL NO INSULATION





SOFFIT DETAIL INSULATION





WINDOW HEAD NO INSULATION





WINDOW HEAD DETAIL INSULATION





# WINDOW JAMB DETAIL NO INSULATION





# WINDOW JAMB DETAIL INSULATION





















PANEL JOINT - J-CHANNEL





ISOMETRIC WALL ASSEMBLY VIEW



# Z-GIRT AND HAT CHANNEL PROFILE DIMENSIONS:









### **OUTSIDE CORNER**







J-CHANNEL



CAP TRIM



BASE TRIM / WINDOW HEAD TRIM



STARTER STRIP