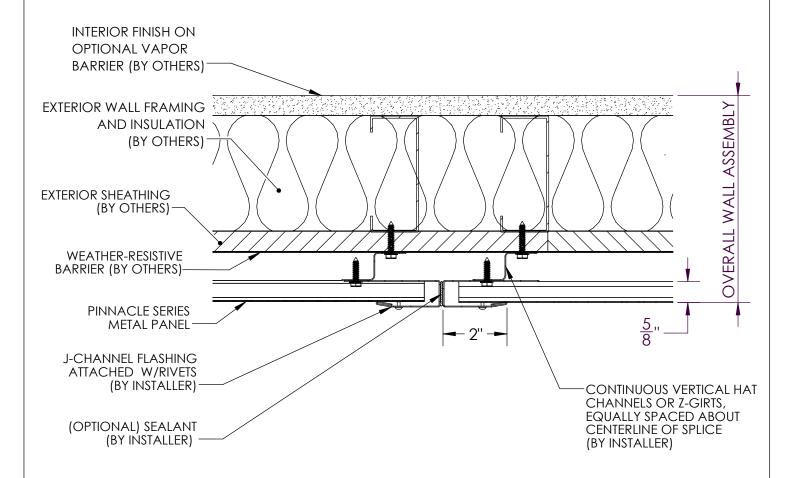

# WINDOW JAMB DETAIL INSULATION

PANEL JOINT - J-CHANNEL

ISOMETRIC WALL ASSEMBLY VIEW