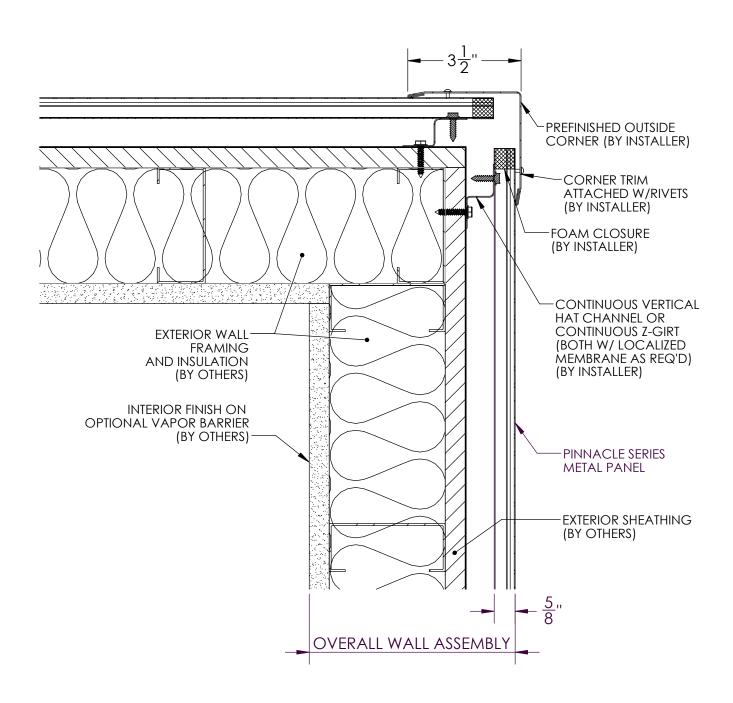

# OUTSIDE CORNER DETAIL INSULATION

SOFFIT DETAIL NO INSULATION

SOFFIT DETAIL INSULATION

WINDOW HEAD NO INSULATION

WINDOW HEAD DETAIL INSULATION

### **OUTSIDE CORNER**

J-CHANNEL

CAP TRIM

BASE TRIM / WINDOW HEAD TRIM

STARTER STRIP