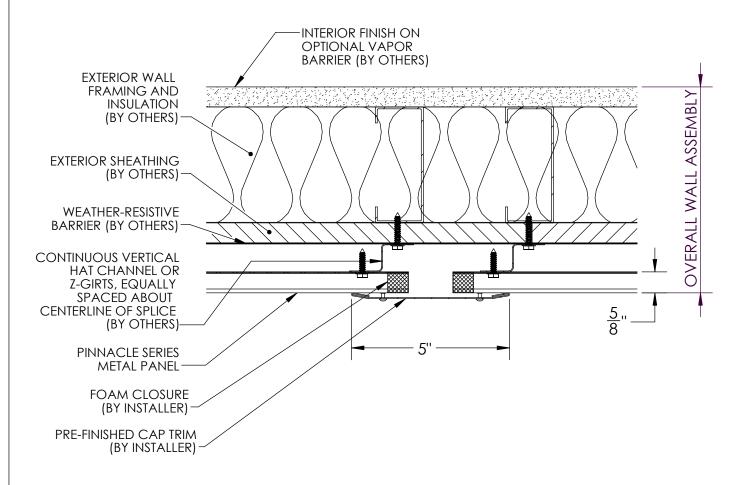

# WINDOW JAMB DETAIL INSULATION

PANEL JOINT - J-CHANNEL

ISOMETRIC WALL ASSEMBLY VIEW