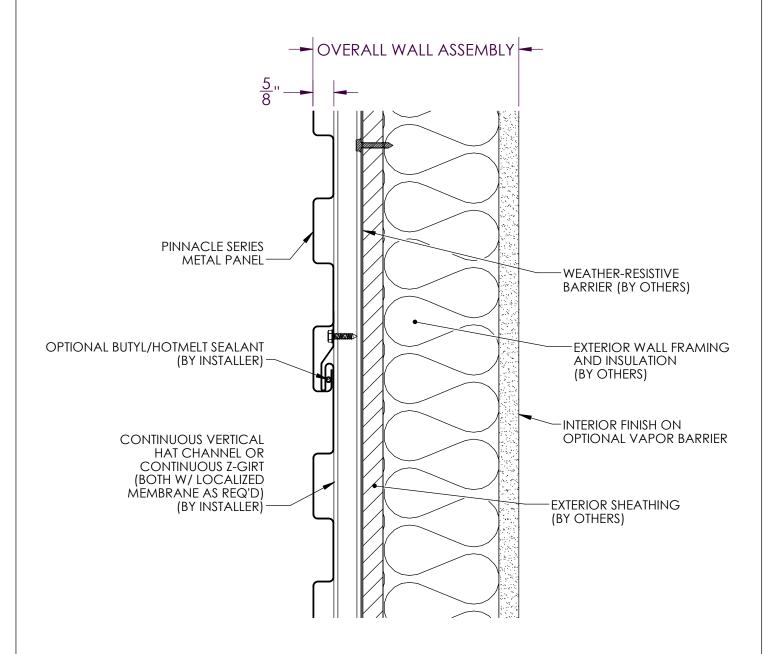

# WINDOW JAMB DETAIL INSULATION

PANEL JOINT - J-CHANNEL

ISOMETRIC WALL ASSEMBLY VIEW