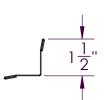

### **OUTSIDE CORNER**

J-CHANNEL

CAP TRIM

BASE TRIM / WINDOW HEAD TRIM

STARTER STRIP