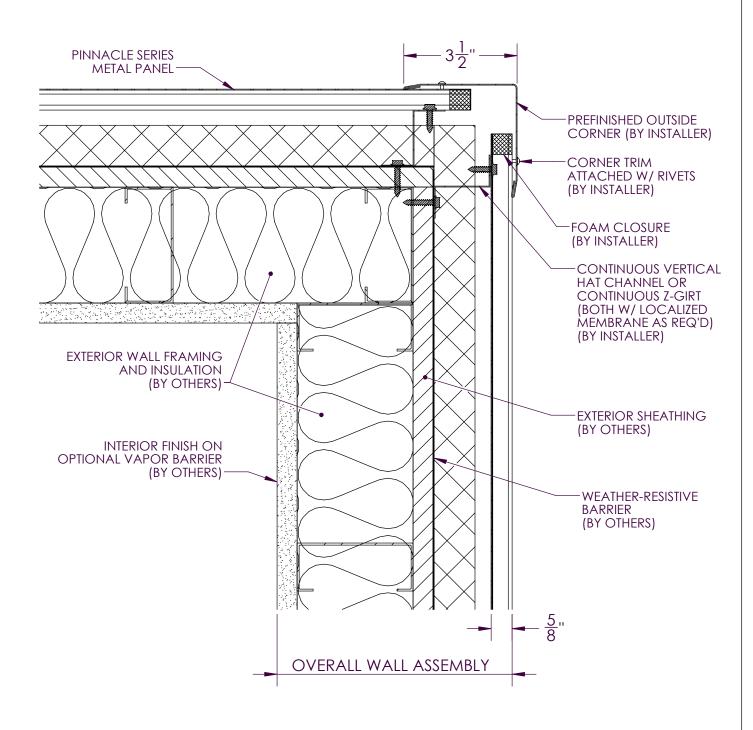

# OUTSIDE CORNER DETAIL INSULATION

SOFFIT DETAIL NO INSULATION

SOFFIT DETAIL INSULATION

WINDOW HEAD NO INSULATION

WINDOW HEAD DETAIL INSULATION

### **OUTSIDE CORNER**

J-CHANNEL

CAP TRIM

BASE TRIM / WINDOW HEAD TRIM

STARTER STRIP