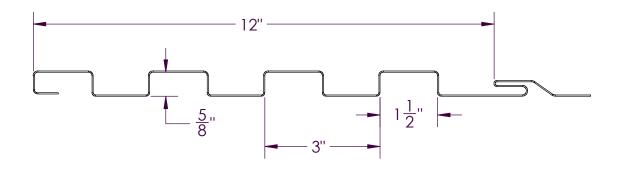

| PAGE NUMBER | DESCRIPTION             |
|-------------|-------------------------|
| 2-3         | PINNACLE PANEL DETAILS  |
| 4, 5        | BASE DETAIL             |
| 6-8         | HORIZONTAL JOINT DETAIL |
| 9, 10       | PARAPET DETAIL          |
| 11, 12      | INSIDE CORNER DETAIL    |
| 13, 14      | OUTSIDE CORNER DETAIL   |
| 15, 16      | SOFFIT DETAIL           |
| 17, 18      | WINDOW HEAD DETAIL      |
| 19, 20      | WINDOW JAMB DETAIL      |
| 21, 22      | WINDOW SILL DETAIL      |
| 23-26       | PANEL JOINT DETAIL      |
| 27          | ISOMETRIC WALL ASSEMBLY |
| 28          | TRIM PROFILE DETAILS    |













### WALL BASE DETAIL INSULATION





























### OUTSIDE CORNER NO INSULATION





# OUTSIDE CORNER DETAIL INSULATION





SOFFIT DETAIL NO INSULATION





SOFFIT DETAIL INSULATION





WINDOW HEAD NO INSULATION





WINDOW HEAD DETAIL INSULATION





# WINDOW JAMB DETAIL NO INSULATION





# WINDOW JAMB DETAIL INSULATION





















PANEL JOINT - J-CHANNEL





ISOMETRIC WALL ASSEMBLY VIEW



# Z-GIRT AND HAT CHANNEL PROFILE DIMENSIONS:









### **OUTSIDE CORNER**







J-CHANNEL



CAP TRIM



BASE TRIM / WINDOW HEAD TRIM



STARTER STRIP