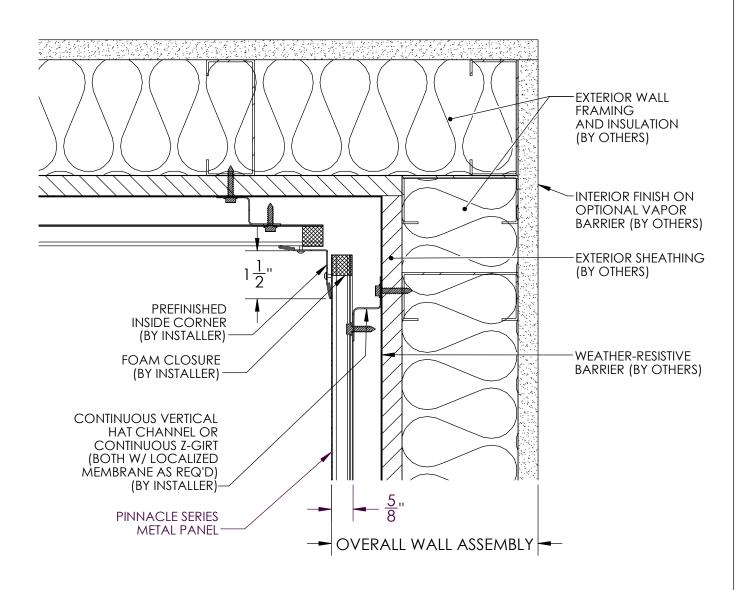

| PAGE NUMBER | DESCRIPTION             |
|-------------|-------------------------|
| 2-3         | PINNACLE PANEL DETAILS  |
| 4, 5        | BASE DETAIL             |
| 6-8         | HORIZONTAL JOINT DETAIL |
| 9, 10       | PARAPET DETAIL          |
| 11, 12      | INSIDE CORNER DETAIL    |
| 13, 14      | OUTSIDE CORNER DETAIL   |
| 15, 16      | SOFFIT DETAIL           |
| 17, 18      | WINDOW HEAD DETAIL      |
| 19, 20      | WINDOW JAMB DETAIL      |
| 21, 22      | WINDOW SILL DETAIL      |
| 23-26       | PANEL JOINT DETAIL      |
| 27          | ISOMETRIC WALL ASSEMBLY |
| 28          | TRIM PROFILE DETAILS    |













### WALL BASE DETAIL INSULATION





























### OUTSIDE CORNER NO INSULATION





# OUTSIDE CORNER DETAIL INSULATION





SOFFIT DETAIL NO INSULATION





SOFFIT DETAIL INSULATION





WINDOW HEAD NO INSULATION





WINDOW HEAD DETAIL INSULATION





# WINDOW JAMB DETAIL NO INSULATION





# WINDOW JAMB DETAIL INSULATION





















PANEL JOINT - J-CHANNEL





ISOMETRIC WALL ASSEMBLY VIEW



# Z-GIRT AND HAT CHANNEL PROFILE DIMENSIONS:









### **OUTSIDE CORNER**







J-CHANNEL



CAP TRIM



BASE TRIM / WINDOW HEAD TRIM



STARTER STRIP