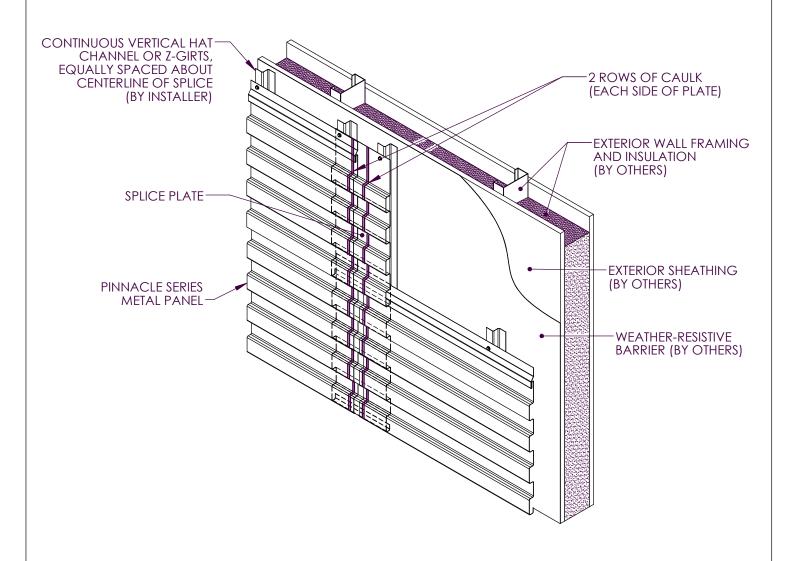

# WINDOW JAMB DETAIL INSULATION

PANEL JOINT - J-CHANNEL

ISOMETRIC WALL ASSEMBLY VIEW