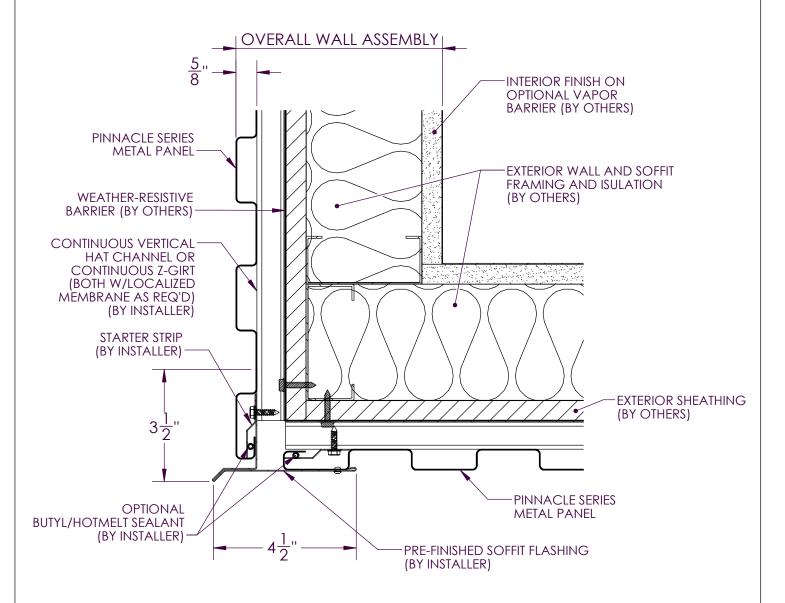

ER | DESCRIPTION             |
|-------------|-------------------------|
| 2-3         | PINNACLE PANEL DETAILS  |
| 4, 5        | BASE DETAIL             |
| 6-8         | HORIZONTAL JOINT DETAIL |
| 9, 10       | PARAPET DETAIL          |
| 11, 12      | INSIDE CORNER DETAIL    |
| 13, 14      | OUTSIDE CORNER DETAIL   |
| 15, 16      | SOFFIT DETAIL           |
| 17, 18      | WINDOW HEAD DETAIL      |
| 19, 20      | WINDOW JAMB DETAIL      |
| 21, 22      | WINDOW SILL DETAIL      |
| 23-26       | PANEL JOINT DETAIL      |
| 27          | ISOMETRIC WALL ASSEMBLY |
| 28          | TRIM PROFILE DETAILS    |













### WALL BASE DETAIL INSULATION





























### OUTSIDE CORNER NO INSULATION





# OUTSIDE CORNER DETAIL INSULATION





SOFFIT DETAIL NO INSULATION





SOFFIT DETAIL INSULATION





WINDOW HEAD NO INSULATION





WINDOW HEAD DETAIL INSULATION





# WINDOW JAMB DETAIL NO INSULATION





# WINDOW JAMB DETAIL INSULATION





















PANEL JOINT - J-CHANNEL





ISOMETRIC WALL ASSEMBLY VIEW



# Z-GIRT AND HAT CHANNEL PROFILE DIMENSIONS:









### **OUTSIDE CORNER**







J-CHANNEL



CAP TRIM



BASE TRIM / WINDOW HEAD TRIM



STARTER STRIP