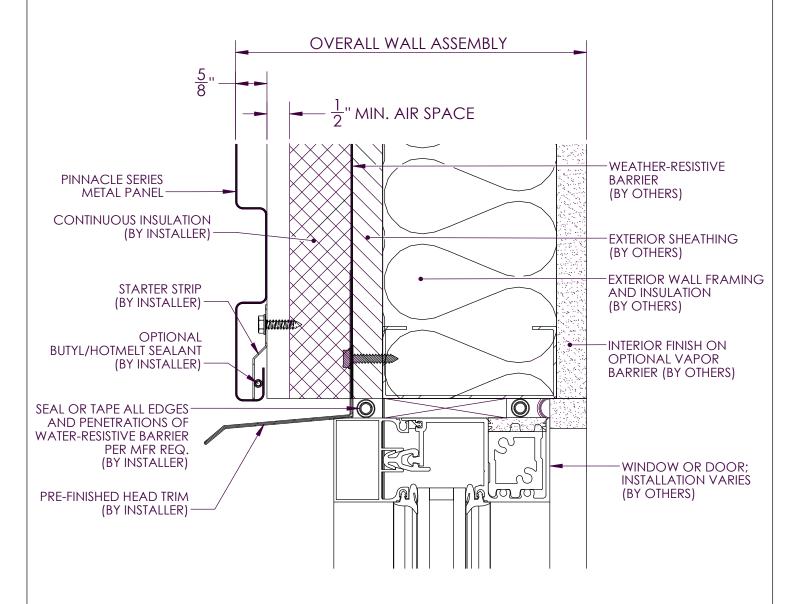

# OUTSIDE CORNER DETAIL INSULATION

SOFFIT DETAIL NO INSULATION

SOFFIT DETAIL INSULATION

WINDOW HEAD NO INSULATION

WINDOW HEAD DETAIL INSULATION