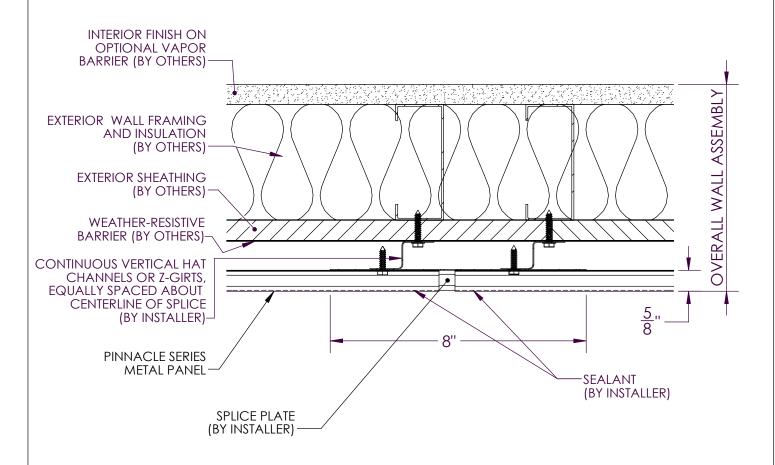

# WINDOW JAMB DETAIL INSULATION

PANEL JOINT - J-CHANNEL

ISOMETRIC WALL ASSEMBLY VIEW