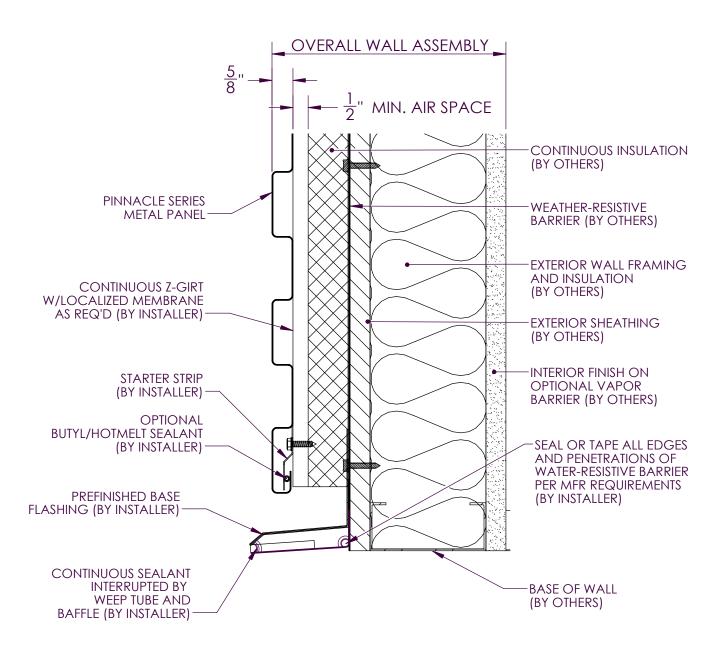

| PAGE NUMBER | DESCRIPTION             |
|-------------|-------------------------|
| 2-3         | PINNACLE PANEL DETAILS  |
| 4, 5        | BASE DETAIL             |
| 6-8         | HORIZONTAL JOINT DETAIL |
| 9, 10       | PARAPET DETAIL          |
| 11, 12      | INSIDE CORNER DETAIL    |
| 13, 14      | OUTSIDE CORNER DETAIL   |
| 15, 16      | SOFFIT DETAIL           |
| 17, 18      | WINDOW HEAD DETAIL      |
| 19, 20      | WINDOW JAMB DETAIL      |
| 21, 22      | WINDOW SILL DETAIL      |
| 23-26       | PANEL JOINT DETAIL      |
| 27          | ISOMETRIC WALL ASSEMBLY |
| 28          | TRIM PROFILE DETAILS    |













### WALL BASE DETAIL INSULATION





























### OUTSIDE CORNER NO INSULATION





# OUTSIDE CORNER DETAIL INSULATION





SOFFIT DETAIL NO INSULATION





SOFFIT DETAIL INSULATION





WINDOW HEAD NO INSULATION





WINDOW HEAD DETAIL INSULATION





# WINDOW JAMB DETAIL NO INSULATION





# WINDOW JAMB DETAIL INSULATION





















PANEL JOINT - J-CHANNEL





ISOMETRIC WALL ASSEMBLY VIEW



# Z-GIRT AND HAT CHANNEL PROFILE DIMENSIONS:









### **OUTSIDE CORNER**







J-CHANNEL



CAP TRIM



BASE TRIM / WINDOW HEAD TRIM



STARTER STRIP