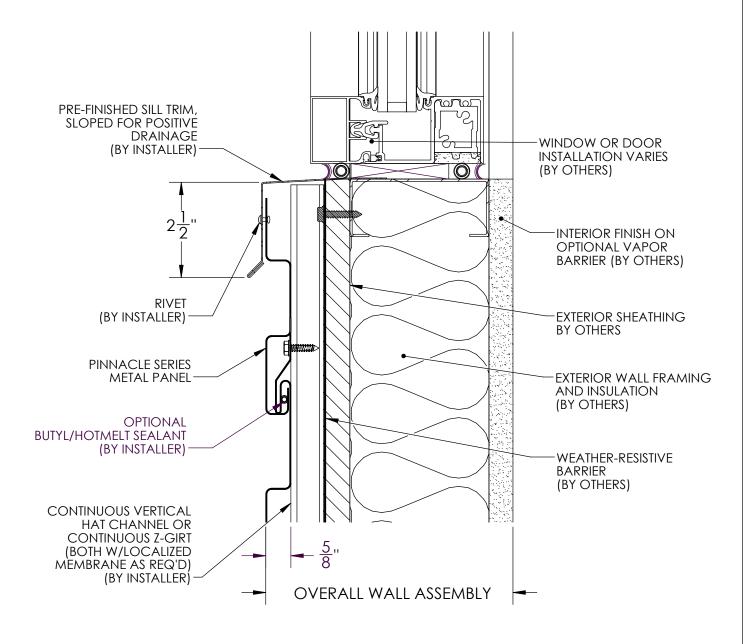

# WINDOW JAMB DETAIL INSULATION

PANEL JOINT - J-CHANNEL

ISOMETRIC WALL ASSEMBLY VIEW