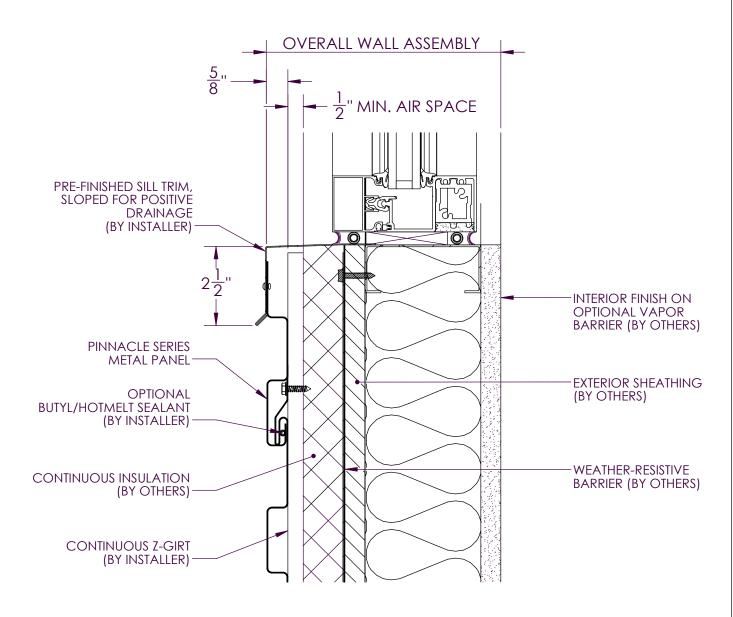

# WINDOW JAMB DETAIL INSULATION

PANEL JOINT - J-CHANNEL

ISOMETRIC WALL ASSEMBLY VIEW