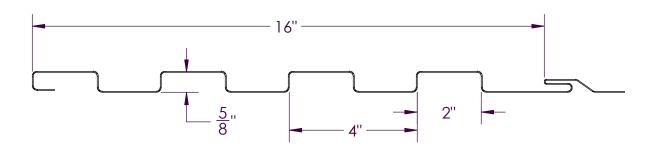

| PAGE NUMBER | DESCRIPTION             |
|-------------|-------------------------|
| 2-3         | PINNACLE PANEL DETAILS  |
| 4, 5        | BASE DETAIL             |
| 6-8         | HORIZONTAL JOINT DETAIL |
| 9, 10       | PARAPET DETAIL          |
| 11, 12      | INSIDE CORNER DETAIL    |
| 13, 14      | OUTSIDE CORNER DETAIL   |
| 15, 16      | SOFFIT DETAIL           |
| 17, 18      | WINDOW HEAD DETAIL      |
| 19, 20      | WINDOW JAMB DETAIL      |
| 21, 22      | WINDOW SILL DETAIL      |
| 23-26       | PANEL JOINT DETAIL      |
| 27          | ISOMETRIC WALL ASSEMBLY |
| 28          | TRIM PROFILE DETAILS    |













### WALL BASE DETAIL INSULATION





























### OUTSIDE CORNER NO INSULATION





# OUTSIDE CORNER DETAIL INSULATION





SOFFIT DETAIL NO INSULATION





SOFFIT DETAIL INSULATION





WINDOW HEAD NO INSULATION





WINDOW HEAD DETAIL INSULATION





# WINDOW JAMB DETAIL NO INSULATION





# WINDOW JAMB DETAIL INSULATION





















PANEL JOINT - J-CHANNEL





ISOMETRIC WALL ASSEMBLY VIEW



# Z-GIRT AND HAT CHANNEL PROFILE DIMENSIONS:









### **OUTSIDE CORNER**







J-CHANNEL



CAP TRIM



BASE TRIM / WINDOW HEAD TRIM



STARTER STRIP