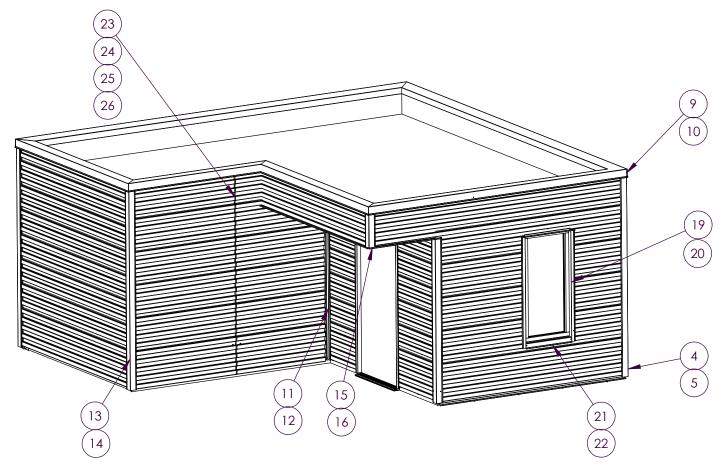

| PAGE NUMBER | DESCRIPTION             |
|-------------|-------------------------|
| 2-3         | PINNACLE PANEL DETAILS  |
| 4, 5        | BASE DETAIL             |
| 6-8         | HORIZONTAL JOINT DETAIL |
| 9, 10       | PARAPET DETAIL          |
| 11, 12      | INSIDE CORNER DETAIL    |
| 13, 14      | OUTSIDE CORNER DETAIL   |
| 15, 16      | SOFFIT DETAIL           |
| 17, 18      | WINDOW HEAD DETAIL      |
| 19, 20      | WINDOW JAMB DETAIL      |
| 21, 22      | WINDOW SILL DETAIL      |
| 23-26       | PANEL JOINT DETAIL      |
| 27          | ISOMETRIC WALL ASSEMBLY |
| 28          | TRIM PROFILE DETAILS    |