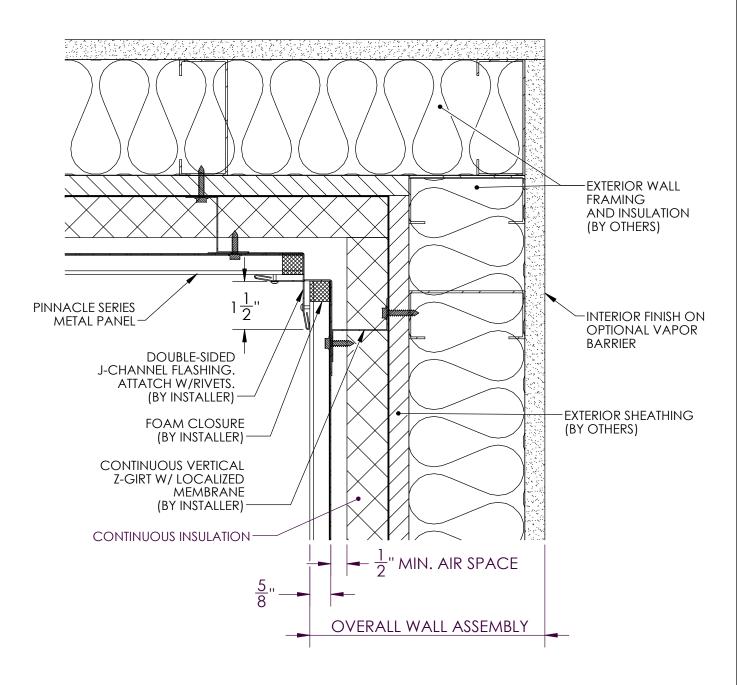

| PAGE NUMBER | DESCRIPTION             |
|-------------|-------------------------|
| 2-3         | PINNACLE PANEL DETAILS  |
| 4, 5        | BASE DETAIL             |
| 6-8         | HORIZONTAL JOINT DETAIL |
| 9, 10       | PARAPET DETAIL          |
| 11, 12      | INSIDE CORNER DETAIL    |
| 13, 14      | OUTSIDE CORNER DETAIL   |
| 15, 16      | SOFFIT DETAIL           |
| 17, 18      | WINDOW HEAD DETAIL      |
| 19, 20      | WINDOW JAMB DETAIL      |
| 21, 22      | WINDOW SILL DETAIL      |
| 23-26       | PANEL JOINT DETAIL      |
| 27          | ISOMETRIC WALL ASSEMBLY |
| 28          | TRIM PROFILE DETAILS    |













### WALL BASE DETAIL INSULATION





























### OUTSIDE CORNER NO INSULATION





# OUTSIDE CORNER DETAIL INSULATION





SOFFIT DETAIL NO INSULATION





SOFFIT DETAIL INSULATION





WINDOW HEAD NO INSULATION





WINDOW HEAD DETAIL INSULATION





# WINDOW JAMB DETAIL NO INSULATION





# WINDOW JAMB DETAIL INSULATION





















PANEL JOINT - J-CHANNEL





ISOMETRIC WALL ASSEMBLY VIEW



# Z-GIRT AND HAT CHANNEL PROFILE DIMENSIONS:









### **OUTSIDE CORNER**







J-CHANNEL



CAP TRIM



BASE TRIM / WINDOW HEAD TRIM



STARTER STRIP