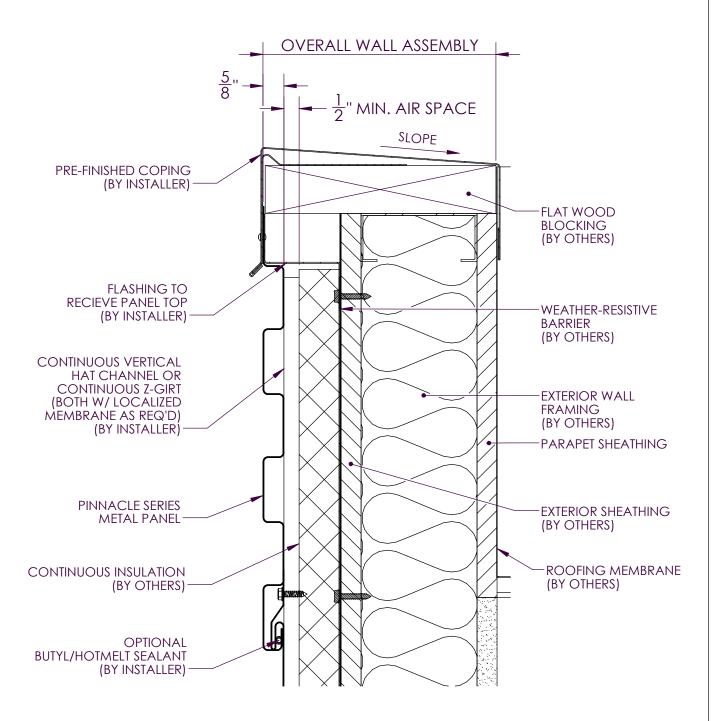

| PAGE NUMBER | DESCRIPTION             |
|-------------|-------------------------|
| 2-3         | PINNACLE PANEL DETAILS  |
| 4, 5        | BASE DETAIL             |
| 6-8         | HORIZONTAL JOINT DETAIL |
| 9, 10       | PARAPET DETAIL          |
| 11, 12      | INSIDE CORNER DETAIL    |
| 13, 14      | OUTSIDE CORNER DETAIL   |
| 15, 16      | SOFFIT DETAIL           |
| 17, 18      | WINDOW HEAD DETAIL      |
| 19, 20      | WINDOW JAMB DETAIL      |
| 21, 22      | WINDOW SILL DETAIL      |
| 23-26       | PANEL JOINT DETAIL      |
| 27          | ISOMETRIC WALL ASSEMBLY |
| 28          | TRIM PROFILE DETAILS    |