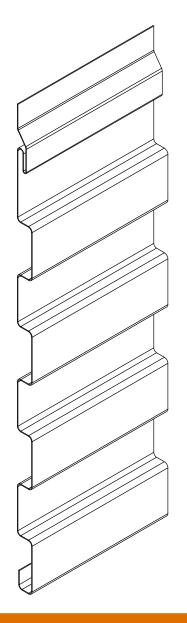

| PAGE NUMBER | DESCRIPTION             |
|-------------|-------------------------|
| 2-3         | PINNACLE PANEL DETAILS  |
| 4, 5        | BASE DETAIL             |
| 6-8         | HORIZONTAL JOINT DETAIL |
| 9, 10       | PARAPET DETAIL          |
| 11, 12      | INSIDE CORNER DETAIL    |
| 13, 14      | OUTSIDE CORNER DETAIL   |
| 15, 16      | SOFFIT DETAIL           |
| 17, 18      | WINDOW HEAD DETAIL      |
| 19, 20      | WINDOW JAMB DETAIL      |
| 21, 22      | WINDOW SILL DETAIL      |
| 23-26       | PANEL JOINT DETAIL      |
| 27          | ISOMETRIC WALL ASSEMBLY |
| 28          | TRIM PROFILE DETAILS    |