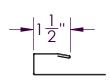

### **OUTSIDE CORNER**

J-CHANNEL

CAP TRIM

BASE TRIM / WINDOW HEAD TRIM

STARTER STRIP