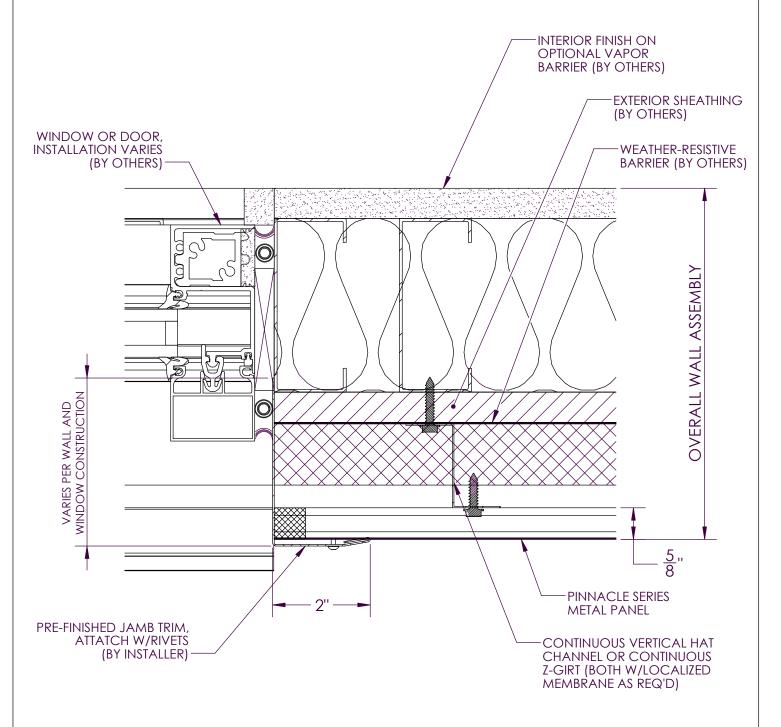

HORIZONTAL JOINT DETAIL |
| 9, 10       | PARAPET DETAIL          |
| 11, 12      | INSIDE CORNER DETAIL    |
| 13, 14      | OUTSIDE CORNER DETAIL   |
| 15, 16      | SOFFIT DETAIL           |
| 17, 18      | WINDOW HEAD DETAIL      |
| 19, 20      | WINDOW JAMB DETAIL      |
| 21, 22      | WINDOW SILL DETAIL      |
| 23-26       | PANEL JOINT DETAIL      |
| 27          | ISOMETRIC WALL ASSEMBLY |
| 28          | TRIM PROFILE DETAILS    |













### WALL BASE DETAIL INSULATION





























### OUTSIDE CORNER NO INSULATION





# OUTSIDE CORNER DETAIL INSULATION





SOFFIT DETAIL NO INSULATION





SOFFIT DETAIL INSULATION





WINDOW HEAD NO INSULATION





WINDOW HEAD DETAIL INSULATION





# WINDOW JAMB DETAIL NO INSULATION





# WINDOW JAMB DETAIL INSULATION





















PANEL JOINT - J-CHANNEL





ISOMETRIC WALL ASSEMBLY VIEW



# Z-GIRT AND HAT CHANNEL PROFILE DIMENSIONS:









### **OUTSIDE CORNER**







J-CHANNEL



CAP TRIM



BASE TRIM / WINDOW HEAD TRIM



STARTER STRIP