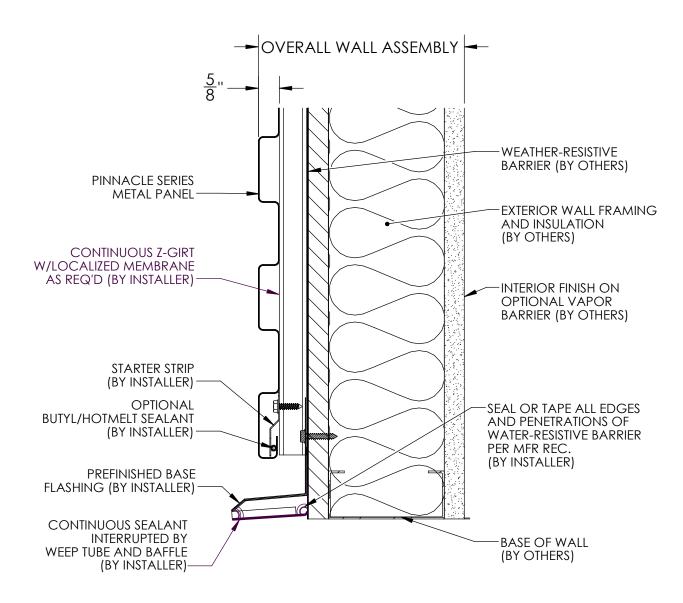

| PAGE NUMBER | DESCRIPTION             |
|-------------|-------------------------|
| 2-3         | PINNACLE PANEL DETAILS  |
| 4, 5        | BASE DETAIL             |
| 6-8         | HORIZONTAL JOINT DETAIL |
| 9, 10       | PARAPET DETAIL          |
| 11, 12      | INSIDE CORNER DETAIL    |
| 13, 14      | OUTSIDE CORNER DETAIL   |
| 15, 16      | SOFFIT DETAIL           |
| 17, 18      | WINDOW HEAD DETAIL      |
| 19, 20      | WINDOW JAMB DETAIL      |
| 21, 22      | WINDOW SILL DETAIL      |
| 23-26       | PANEL JOINT DETAIL      |
| 27          | ISOMETRIC WALL ASSEMBLY |
| 28          | TRIM PROFILE DETAILS    |













### WALL BASE DETAIL INSULATION





























### OUTSIDE CORNER NO INSULATION





# OUTSIDE CORNER DETAIL INSULATION





SOFFIT DETAIL NO INSULATION





SOFFIT DETAIL INSULATION





WINDOW HEAD NO INSULATION





WINDOW HEAD DETAIL INSULATION





# WINDOW JAMB DETAIL NO INSULATION





# WINDOW JAMB DETAIL INSULATION





















PANEL JOINT - J-CHANNEL





ISOMETRIC WALL ASSEMBLY VIEW



# Z-GIRT AND HAT CHANNEL PROFILE DIMENSIONS:









### **OUTSIDE CORNER**







J-CHANNEL



CAP TRIM



BASE TRIM / WINDOW HEAD TRIM



STARTER STRIP