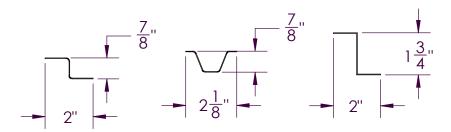

UTSIDE CORNER DETAIL   |
| 15, 16      | SOFFIT DETAIL           |
| 17, 18      | WINDOW HEAD DETAIL      |
| 19, 20      | WINDOW JAMB DETAIL      |
| 21, 22      | WINDOW SILL DETAIL      |
| 23-26       | PANEL JOINT DETAIL      |
| 27          | ISOMETRIC WALL ASSEMBLY |
| 28          | TRIM PROFILE DETAILS    |













### WALL BASE DETAIL INSULATION





























### OUTSIDE CORNER NO INSULATION





# OUTSIDE CORNER DETAIL INSULATION





SOFFIT DETAIL NO INSULATION





SOFFIT DETAIL INSULATION





WINDOW HEAD NO INSULATION





WINDOW HEAD DETAIL INSULATION





# WINDOW JAMB DETAIL NO INSULATION





# WINDOW JAMB DETAIL INSULATION





















PANEL JOINT - J-CHANNEL





ISOMETRIC WALL ASSEMBLY VIEW



# Z-GIRT AND HAT CHANNEL PROFILE DIMENSIONS:









### **OUTSIDE CORNER**







J-CHANNEL



CAP TRIM



BASE TRIM / WINDOW HEAD TRIM



STARTER STRIP