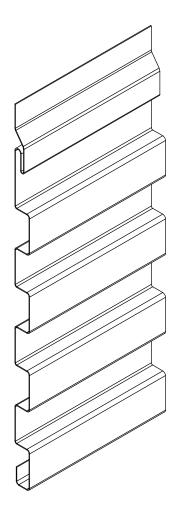

# WINDOW JAMB DETAIL INSULATION

PANEL JOINT - J-CHANNEL

ISOMETRIC WALL ASSEMBLY VIEW