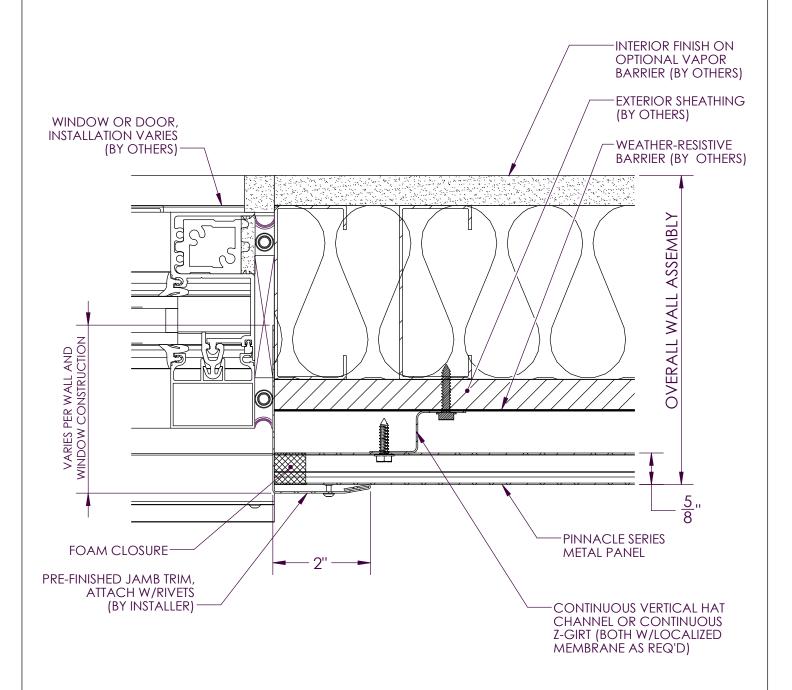

DETAIL             |
| 6-8         | HORIZONTAL JOINT DETAIL |
| 9, 10       | PARAPET DETAIL          |
| 11, 12      | INSIDE CORNER DETAIL    |
| 13, 14      | OUTSIDE CORNER DETAIL   |
| 15, 16      | SOFFIT DETAIL           |
| 17, 18      | WINDOW HEAD DETAIL      |
| 19, 20      | WINDOW JAMB DETAIL      |
| 21, 22      | WINDOW SILL DETAIL      |
| 23-26       | PANEL JOINT DETAIL      |
| 27          | ISOMETRIC WALL ASSEMBLY |
| 28          | TRIM PROFILE DETAILS    |













### WALL BASE DETAIL INSULATION





























### OUTSIDE CORNER NO INSULATION





# OUTSIDE CORNER DETAIL INSULATION





SOFFIT DETAIL NO INSULATION





SOFFIT DETAIL INSULATION





WINDOW HEAD NO INSULATION





WINDOW HEAD DETAIL INSULATION





# WINDOW JAMB DETAIL NO INSULATION





# WINDOW JAMB DETAIL INSULATION





















PANEL JOINT - J-CHANNEL





ISOMETRIC WALL ASSEMBLY VIEW



# Z-GIRT AND HAT CHANNEL PROFILE DIMENSIONS:









### **OUTSIDE CORNER**







J-CHANNEL



CAP TRIM



BASE TRIM / WINDOW HEAD TRIM



STARTER STRIP