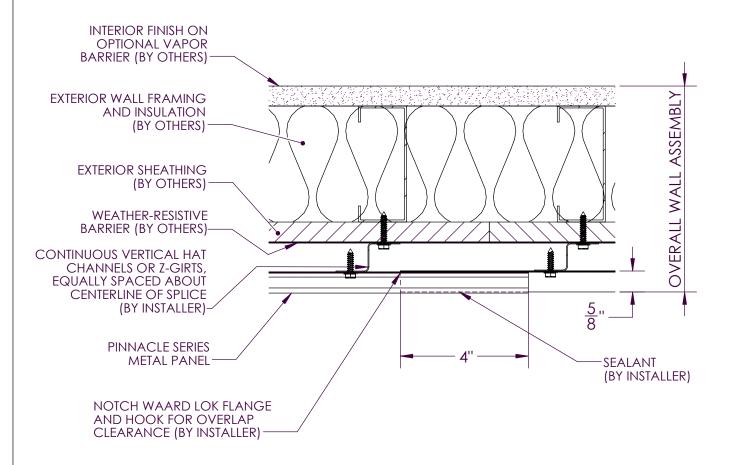

# WINDOW JAMB DETAIL INSULATION

PANEL JOINT - J-CHANNEL

ISOMETRIC WALL ASSEMBLY VIEW