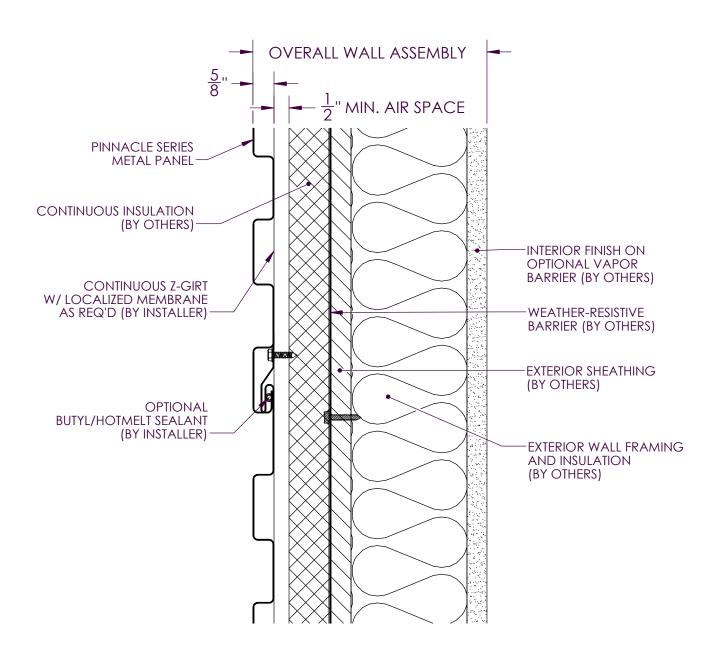

| PAGE NUMBER | DESCRIPTION             |
|-------------|-------------------------|
| 2-3         | PINNACLE PANEL DETAILS  |
| 4, 5        | BASE DETAIL             |
| 6-8         | HORIZONTAL JOINT DETAIL |
| 9, 10       | PARAPET DETAIL          |
| 11, 12      | INSIDE CORNER DETAIL    |
| 13, 14      | OUTSIDE CORNER DETAIL   |
| 15, 16      | SOFFIT DETAIL           |
| 17, 18      | WINDOW HEAD DETAIL      |
| 19, 20      | WINDOW JAMB DETAIL      |
| 21, 22      | WINDOW SILL DETAIL      |
| 23-26       | PANEL JOINT DETAIL      |
| 27          | ISOMETRIC WALL ASSEMBLY |
| 28          | TRIM PROFILE DETAILS    |













### WALL BASE DETAIL INSULATION





























### OUTSIDE CORNER NO INSULATION





# OUTSIDE CORNER DETAIL INSULATION





SOFFIT DETAIL NO INSULATION





SOFFIT DETAIL INSULATION





WINDOW HEAD NO INSULATION





WINDOW HEAD DETAIL INSULATION





# WINDOW JAMB DETAIL NO INSULATION





# WINDOW JAMB DETAIL INSULATION





















PANEL JOINT - J-CHANNEL





ISOMETRIC WALL ASSEMBLY VIEW



# Z-GIRT AND HAT CHANNEL PROFILE DIMENSIONS:









### **OUTSIDE CORNER**







J-CHANNEL



CAP TRIM



BASE TRIM / WINDOW HEAD TRIM



STARTER STRIP