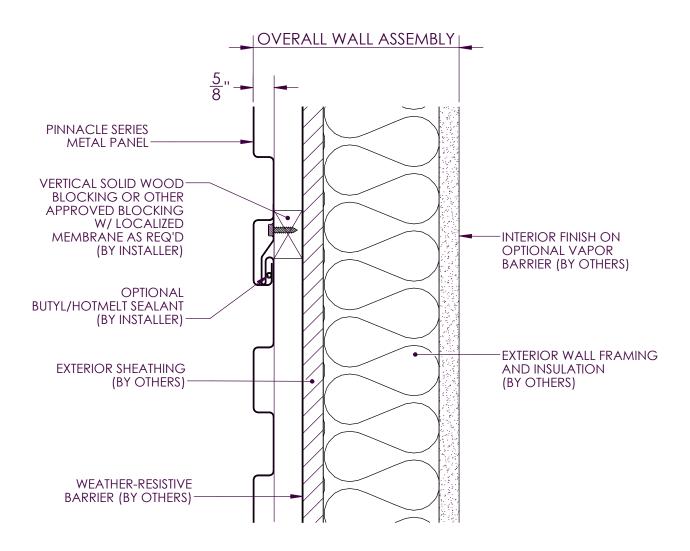

| PAGE NUMBER | DESCRIPTION             |
|-------------|-------------------------|
| 2-3         | PINNACLE PANEL DETAILS  |
| 4, 5        | BASE DETAIL             |
| 6-8         | HORIZONTAL JOINT DETAIL |
| 9, 10       | PARAPET DETAIL          |
| 11, 12      | INSIDE CORNER DETAIL    |
| 13, 14      | OUTSIDE CORNER DETAIL   |
| 15, 16      | SOFFIT DETAIL           |
| 17, 18      | WINDOW HEAD DETAIL      |
| 19, 20      | WINDOW JAMB DETAIL      |
| 21, 22      | WINDOW SILL DETAIL      |
| 23-26       | PANEL JOINT DETAIL      |
| 27          | ISOMETRIC WALL ASSEMBLY |
| 28          | TRIM PROFILE DETAILS    |













### WALL BASE DETAIL INSULATION





























### OUTSIDE CORNER NO INSULATION





# OUTSIDE CORNER DETAIL INSULATION





SOFFIT DETAIL NO INSULATION





SOFFIT DETAIL INSULATION





WINDOW HEAD NO INSULATION





WINDOW HEAD DETAIL INSULATION





# WINDOW JAMB DETAIL NO INSULATION





# WINDOW JAMB DETAIL INSULATION





















PANEL JOINT - J-CHANNEL





ISOMETRIC WALL ASSEMBLY VIEW



# Z-GIRT AND HAT CHANNEL PROFILE DIMENSIONS:









### **OUTSIDE CORNER**







J-CHANNEL



CAP TRIM



BASE TRIM / WINDOW HEAD TRIM



STARTER STRIP