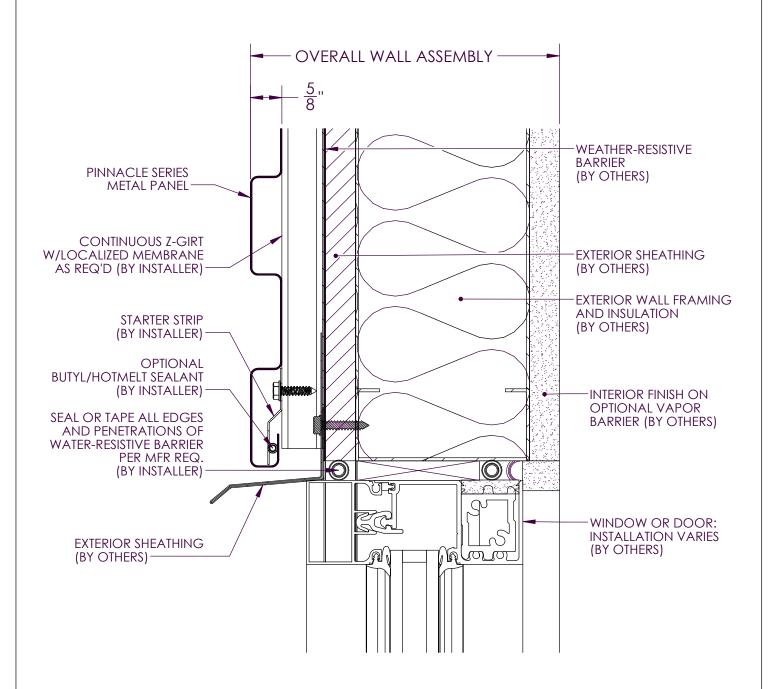

# OUTSIDE CORNER DETAIL INSULATION

SOFFIT DETAIL NO INSULATION

SOFFIT DETAIL INSULATION

WINDOW HEAD NO INSULATION

WINDOW HEAD DETAIL INSULATION