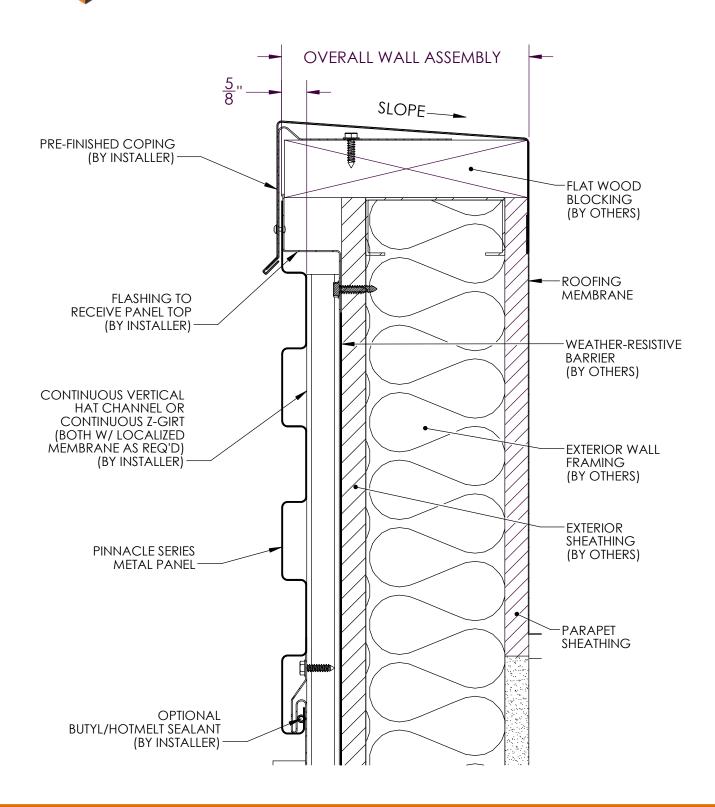

| PAGE NUMBER | DESCRIPTION             |
|-------------|-------------------------|
| 2-3         | PINNACLE PANEL DETAILS  |
| 4, 5        | BASE DETAIL             |
| 6-8         | HORIZONTAL JOINT DETAIL |
| 9, 10       | PARAPET DETAIL          |
| 11, 12      | INSIDE CORNER DETAIL    |
| 13, 14      | OUTSIDE CORNER DETAIL   |
| 15, 16      | SOFFIT DETAIL           |
| 17, 18      | WINDOW HEAD DETAIL      |
| 19, 20      | WINDOW JAMB DETAIL      |
| 21, 22      | WINDOW SILL DETAIL      |
| 23-26       | PANEL JOINT DETAIL      |
| 27          | ISOMETRIC WALL ASSEMBLY |
| 28          | TRIM PROFILE DETAILS    |