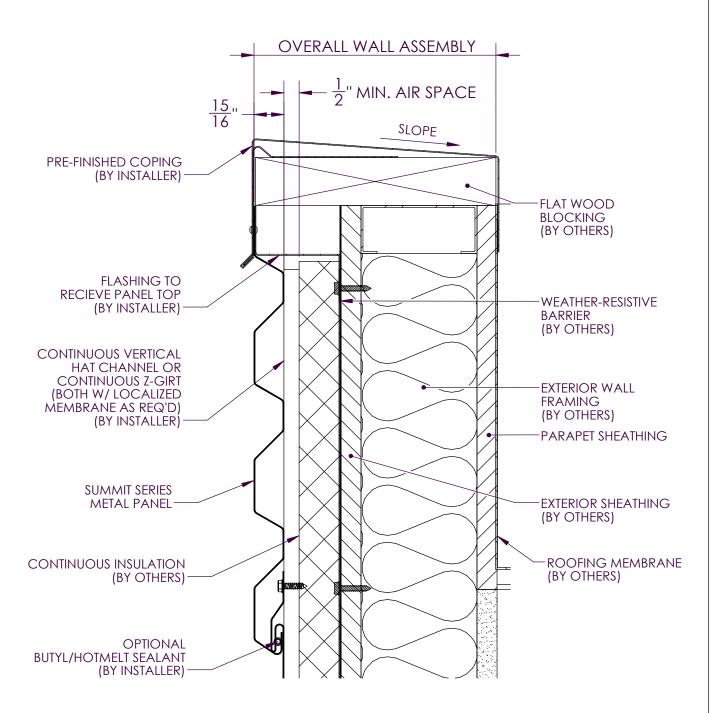

CRIPTION             |
|-------------|-------------------------|
| 2-11        | SUMMIT PANEL DETAILS    |
| 12, 13      | BASE DETAIL             |
| 14-16       | HORIZONTAL JOINT DETAIL |
| 17, 18      | PARAPET DETAIL          |
| 19, 20      | INSIDE CORNER DETAIL    |
| 21,22       | OUTSIDE CORNER DETAIL   |
| 23,24       | SOFFIT DETAIL           |
| 25,26       | WINDOW HEAD DETAIL      |
| 27,28       | WINDOW JAMB DETAIL      |
| 29,30       | WINDOW SILL DETAIL      |
| 31-34       | PANEL JOINT DETAIL      |
| 35          | ISOMETRIC WALL ASSEMBLY |
| 36          | TRIM PROFILE DETAILS    |



SS-8-1























SS-16-1







SS-16-2A







SS-16-2B







SS-16-3







SS-16-4









WALL BASE DETAIL INSULATION









HORIZONTAL JOINT DETAIL INSULATION









PARAPET ROOF DETAIL NO INSULATION













OUTSIDE CORNER NO INSULATION





### OUTSIDE CORNER DETAIL INSULATION





SOFFIT DETAIL NO INSULATION





SOFFIT DETAIL INSULATION





WINDOW HEAD NO INSULATION





WINDOW HEAD DETAIL INSULATION





WINDOW JAMB DETAIL NO INSULATION





# WINDOW JAMB DETAIL INSULATION











PANEL JOINT - SPLICE PLATE









PANEL JOINT - J-CHANNEL





ISOMETRIC WALL ASSEMBLY VIEW





TRIM PROFILE DETAIL

# Z-GIRT AND HAT CHANNEL PROFILE DIMENSIONS:









#### **OUTSIDE CORNER**







J-CHANNEL



CAP TRIM



BASE TRIM / WINDOW HEAD TRIM



STARTER STRIP