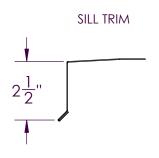

# WINDOW JAMB DETAIL INSULATION

PANEL JOINT - SPLICE PLATE

PANEL JOINT - J-CHANNEL

ISOMETRIC WALL ASSEMBLY VIEW

TRIM PROFILE DETAIL