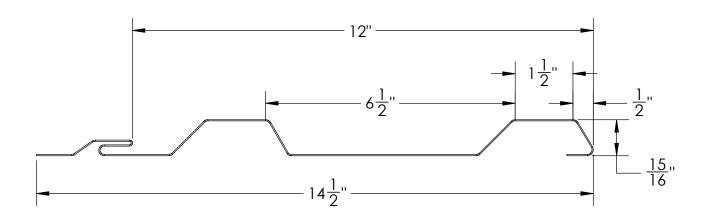

| PAGE NUMBER | DESCRIPTION             |
|-------------|-------------------------|
| 2-11        | SUMMIT PANEL DETAILS    |
| 12, 13      | BASE DETAIL             |
| 14-16       | HORIZONTAL JOINT DETAIL |
| 17, 18      | PARAPET DETAIL          |
| 19, 20      | INSIDE CORNER DETAIL    |
| 21,22       | OUTSIDE CORNER DETAIL   |
| 23,24       | SOFFIT DETAIL           |
| 25,26       | WINDOW HEAD DETAIL      |
| 27,28       | WINDOW JAMB DETAIL      |
| 29,30       | WINDOW SILL DETAIL      |
| 31-34       | PANEL JOINT DETAIL      |
| 35          | ISOMETRIC WALL ASSEMBLY |
| 36          | TRIM PROFILE DETAILS    |



SS-8-1























SS-16-1







SS-16-2A







SS-16-2B







SS-16-3







SS-16-4









WALL BASE DETAIL INSULATION









HORIZONTAL JOINT DETAIL INSULATION









PARAPET ROOF DETAIL NO INSULATION













OUTSIDE CORNER NO INSULATION





### OUTSIDE CORNER DETAIL INSULATION





SOFFIT DETAIL NO INSULATION





SOFFIT DETAIL INSULATION





WINDOW HEAD NO INSULATION





WINDOW HEAD DETAIL INSULATION





WINDOW JAMB DETAIL NO INSULATION





# WINDOW JAMB DETAIL INSULATION











PANEL JOINT - SPLICE PLATE









PANEL JOINT - J-CHANNEL





ISOMETRIC WALL ASSEMBLY VIEW





TRIM PROFILE DETAIL

# Z-GIRT AND HAT CHANNEL PROFILE DIMENSIONS:









#### **OUTSIDE CORNER**







J-CHANNEL



CAP TRIM



BASE TRIM / WINDOW HEAD TRIM



STARTER STRIP