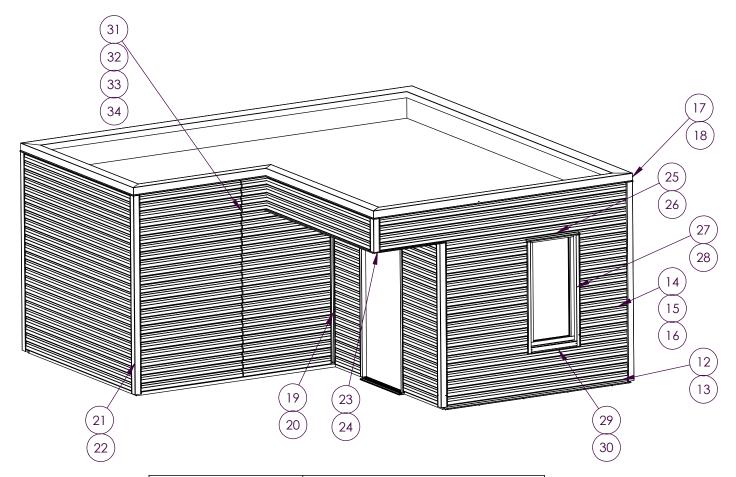

| PAGE NUMBER | DESCRIPTION             |
|-------------|-------------------------|
| 2-11        | SUMMIT PANEL DETAILS    |
| 12, 13      | BASE DETAIL             |
| 14-16       | HORIZONTAL JOINT DETAIL |
| 17, 18      | PARAPET DETAIL          |
| 19, 20      | INSIDE CORNER DETAIL    |
| 21,22       | OUTSIDE CORNER DETAIL   |
| 23,24       | SOFFIT DETAIL           |
| 25,26       | WINDOW HEAD DETAIL      |
| 27,28       | WINDOW JAMB DETAIL      |
| 29,30       | WINDOW SILL DETAIL      |
| 31-34       | PANEL JOINT DETAIL      |
| 35          | ISOMETRIC WALL ASSEMBLY |
| 36          | TRIM PROFILE DETAILS    |

SS-8-1

SS-16-1

SS-16-2A

SS-16-2B

SS-16-3

SS-16-4

WALL BASE DETAIL INSULATION

HORIZONTAL JOINT DETAIL INSULATION

PARAPET ROOF DETAIL NO INSULATION

OUTSIDE CORNER NO INSULATION

### OUTSIDE CORNER DETAIL INSULATION

SOFFIT DETAIL NO INSULATION

SOFFIT DETAIL INSULATION

WINDOW HEAD NO INSULATION

WINDOW HEAD DETAIL INSULATION

WINDOW JAMB DETAIL NO INSULATION

# WINDOW JAMB DETAIL INSULATION

PANEL JOINT - SPLICE PLATE

PANEL JOINT - J-CHANNEL

ISOMETRIC WALL ASSEMBLY VIEW

TRIM PROFILE DETAIL

#### **OUTSIDE CORNER**

J-CHANNEL

CAP TRIM

BASE TRIM / WINDOW HEAD TRIM

STARTER STRIP