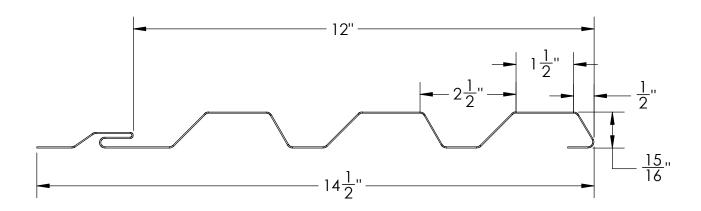

| PAGE NUMBER | DESCRIPTION             |
|-------------|-------------------------|
| 2-11        | SUMMIT PANEL DETAILS    |
| 12, 13      | BASE DETAIL             |
| 14-16       | HORIZONTAL JOINT DETAIL |
| 17, 18      | PARAPET DETAIL          |
| 19, 20      | INSIDE CORNER DETAIL    |
| 21,22       | OUTSIDE CORNER DETAIL   |
| 23,24       | SOFFIT DETAIL           |
| 25,26       | WINDOW HEAD DETAIL      |
| 27,28       | WINDOW JAMB DETAIL      |
| 29,30       | WINDOW SILL DETAIL      |
| 31-34       | PANEL JOINT DETAIL      |
| 35          | ISOMETRIC WALL ASSEMBLY |
| 36          | TRIM PROFILE DETAILS    |