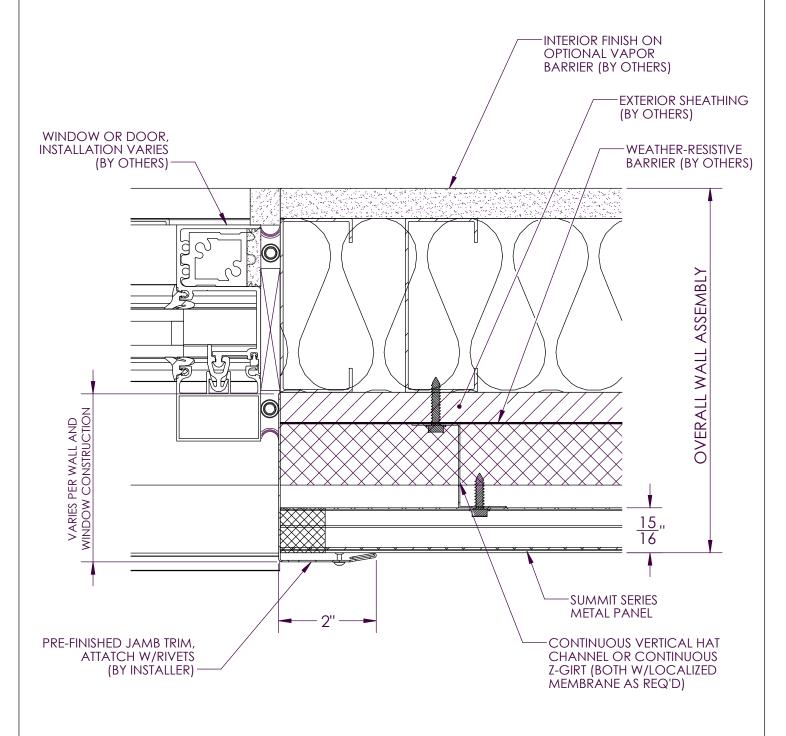

# WINDOW JAMB DETAIL INSULATION

PANEL JOINT - SPLICE PLATE

PANEL JOINT - J-CHANNEL

ISOMETRIC WALL ASSEMBLY VIEW

TRIM PROFILE DETAIL