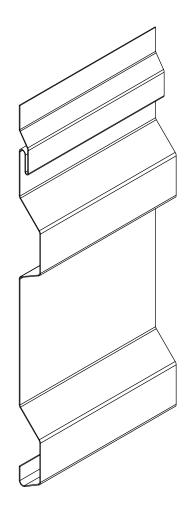

| PAGE NUMBER | DESCRIPTION             |
|-------------|-------------------------|
| 2-11        | SUMMIT PANEL DETAILS    |
| 12, 13      | BASE DETAIL             |
| 14-16       | HORIZONTAL JOINT DETAIL |
| 17, 18      | PARAPET DETAIL          |
| 19, 20      | INSIDE CORNER DETAIL    |
| 21,22       | OUTSIDE CORNER DETAIL   |
| 23,24       | SOFFIT DETAIL           |
| 25,26       | WINDOW HEAD DETAIL      |
| 27,28       | WINDOW JAMB DETAIL      |
| 29,30       | WINDOW SILL DETAIL      |
| 31-34       | PANEL JOINT DETAIL      |
| 35          | ISOMETRIC WALL ASSEMBLY |
| 36          | TRIM PROFILE DETAILS    |