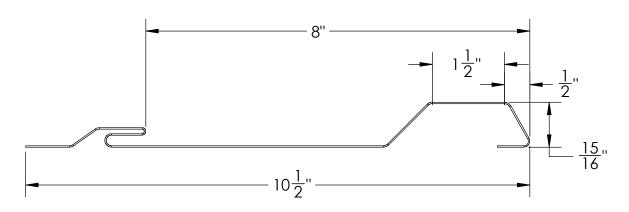

# Z-GIRT AND HAT CHANNEL PROFILE DIMENSIONS:

#### **OUTSIDE CORNER**

J-CHANNEL

CAP TRIM

BASE TRIM / WINDOW HEAD TRIM

STARTER STRIP