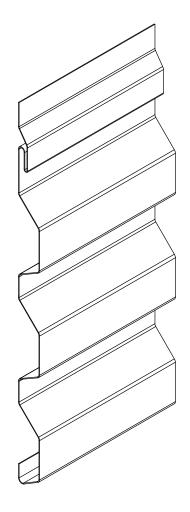

# WINDOW JAMB DETAIL INSULATION

PANEL JOINT - SPLICE PLATE

PANEL JOINT - J-CHANNEL

ISOMETRIC WALL ASSEMBLY VIEW

TRIM PROFILE DETAIL