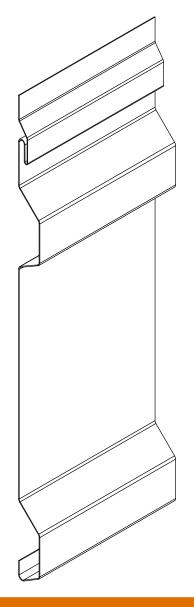

# WINDOW JAMB DETAIL INSULATION

PANEL JOINT - SPLICE PLATE

PANEL JOINT - J-CHANNEL

ISOMETRIC WALL ASSEMBLY VIEW

TRIM PROFILE DETAIL