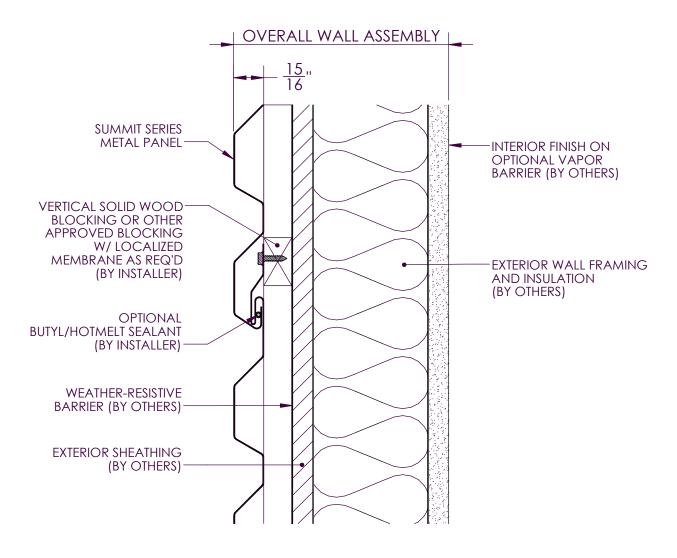

SS-8-1

SS-16-1

SS-16-2A

SS-16-2B

SS-16-3

SS-16-4

WALL BASE DETAIL INSULATION

HORIZONTAL JOINT DETAIL INSULATION