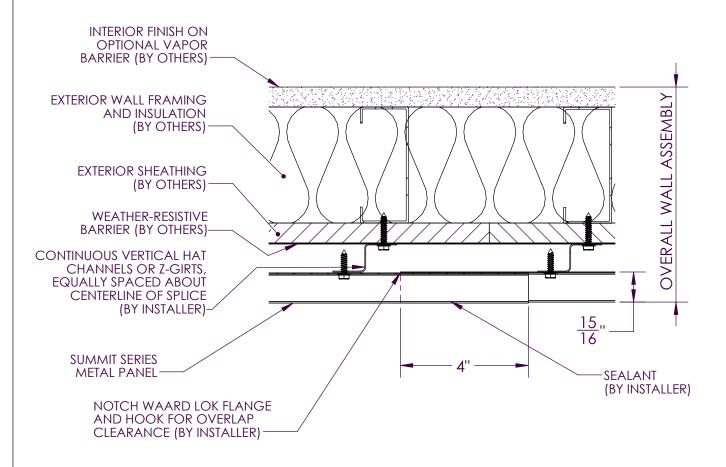

# WINDOW JAMB DETAIL INSULATION

PANEL JOINT - SPLICE PLATE

PANEL JOINT - J-CHANNEL

ISOMETRIC WALL ASSEMBLY VIEW

TRIM PROFILE DETAIL