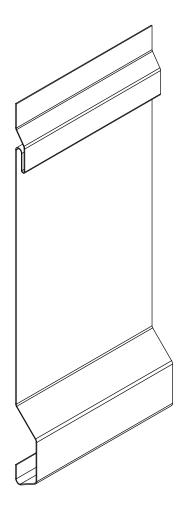

# WINDOW JAMB DETAIL INSULATION

PANEL JOINT - SPLICE PLATE

PANEL JOINT - J-CHANNEL

ISOMETRIC WALL ASSEMBLY VIEW

TRIM PROFILE DETAIL