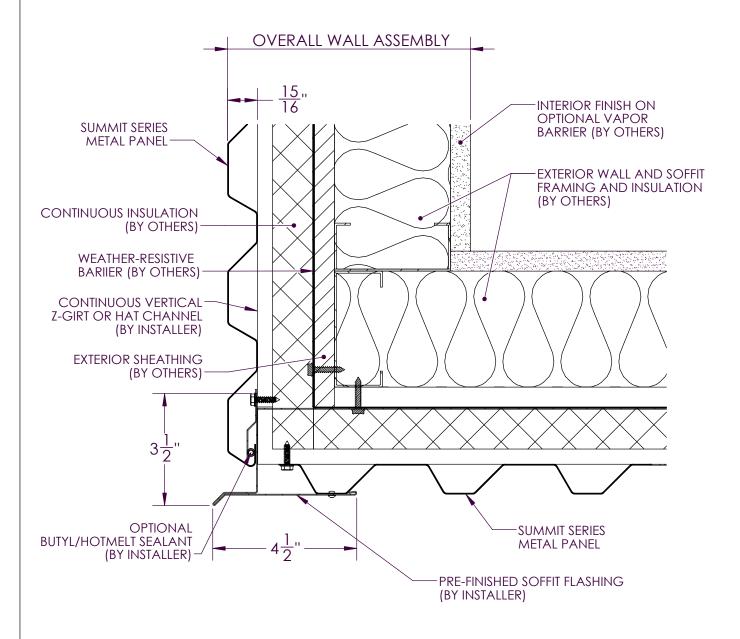

SS-8-1

SS-16-1

SS-16-2A

SS-16-2B

SS-16-3

SS-16-4

WALL BASE DETAIL INSULATION

HORIZONTAL JOINT DETAIL INSULATION