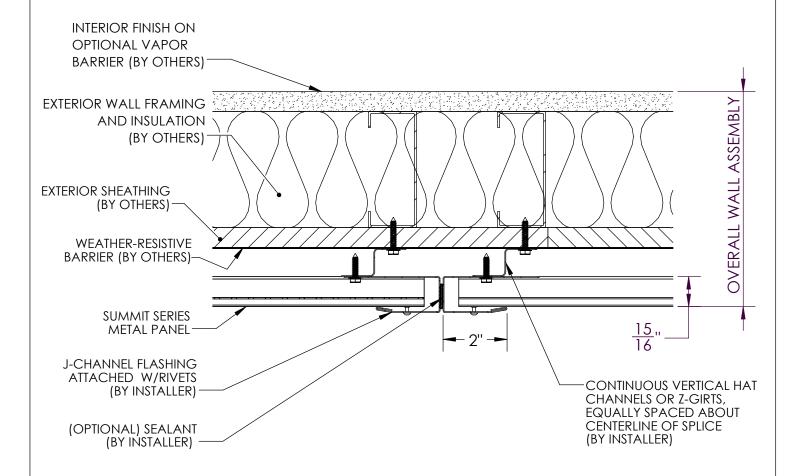

# WINDOW JAMB DETAIL INSULATION

PANEL JOINT - SPLICE PLATE

PANEL JOINT - J-CHANNEL

ISOMETRIC WALL ASSEMBLY VIEW

TRIM PROFILE DETAIL