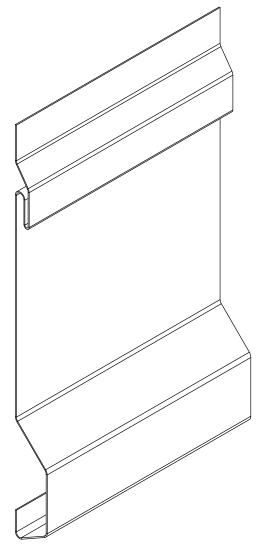

#### **OUTSIDE CORNER**

J-CHANNEL

CAP TRIM

BASE TRIM / WINDOW HEAD TRIM

STARTER STRIP