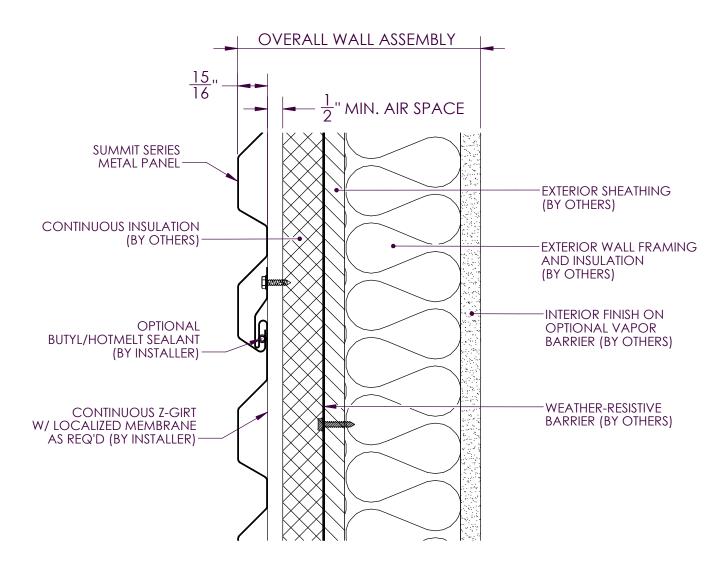

SS-8-1

SS-16-1

SS-16-2A

SS-16-2B

SS-16-3

SS-16-4

WALL BASE DETAIL INSULATION

HORIZONTAL JOINT DETAIL INSULATION