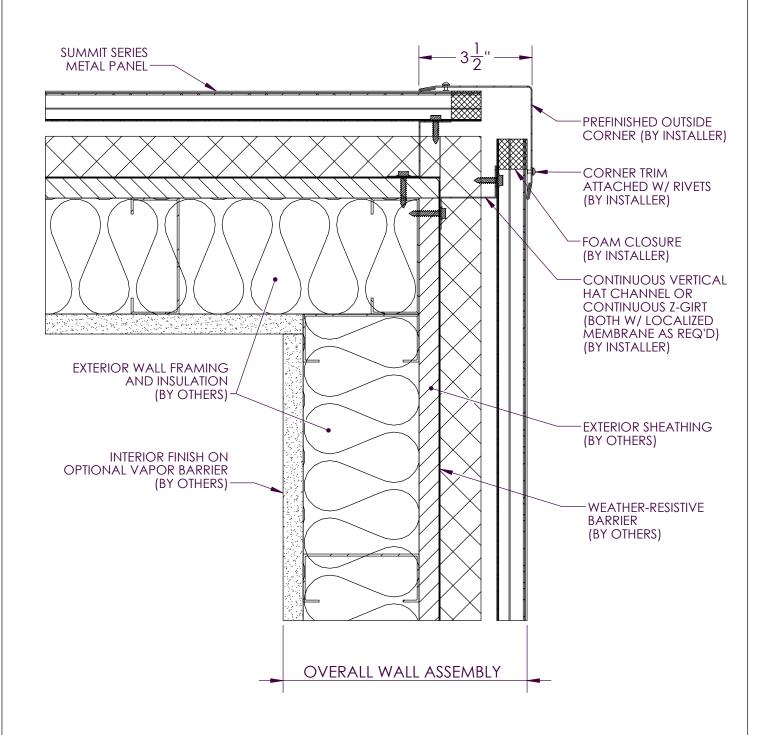

#### **OUTSIDE CORNER**

J-CHANNEL

CAP TRIM

BASE TRIM / WINDOW HEAD TRIM

STARTER STRIP