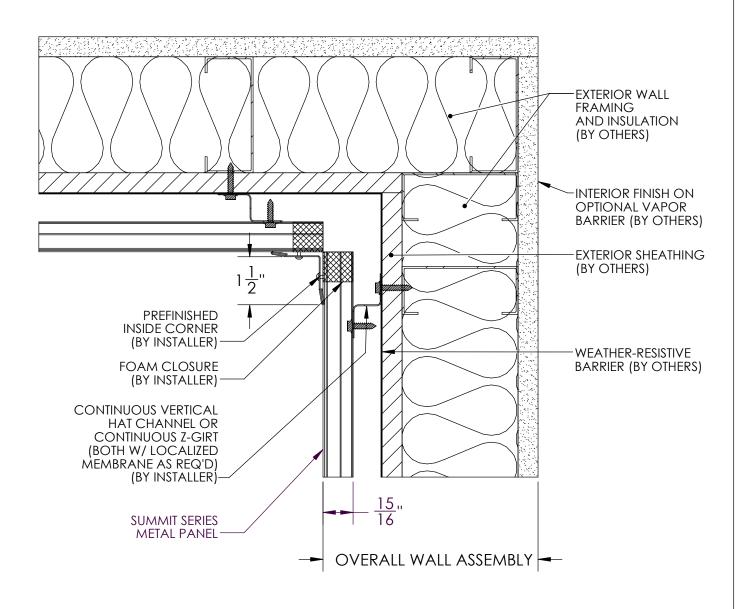

--------------------|
| 2-11        | SUMMIT PANEL DETAILS    |
| 12, 13      | BASE DETAIL             |
| 14-16       | HORIZONTAL JOINT DETAIL |
| 17, 18      | PARAPET DETAIL          |
| 19, 20      | INSIDE CORNER DETAIL    |
| 21,22       | OUTSIDE CORNER DETAIL   |
| 23,24       | SOFFIT DETAIL           |
| 25,26       | WINDOW HEAD DETAIL      |
| 27,28       | WINDOW JAMB DETAIL      |
| 29,30       | WINDOW SILL DETAIL      |
| 31-34       | PANEL JOINT DETAIL      |
| 35          | ISOMETRIC WALL ASSEMBLY |
| 36          | TRIM PROFILE DETAILS    |



SS-8-1























SS-16-1







SS-16-2A







SS-16-2B







SS-16-3







SS-16-4









WALL BASE DETAIL INSULATION









HORIZONTAL JOINT DETAIL INSULATION









PARAPET ROOF DETAIL NO INSULATION













OUTSIDE CORNER NO INSULATION





### OUTSIDE CORNER DETAIL INSULATION





SOFFIT DETAIL NO INSULATION





SOFFIT DETAIL INSULATION





WINDOW HEAD NO INSULATION





WINDOW HEAD DETAIL INSULATION





WINDOW JAMB DETAIL NO INSULATION





# WINDOW JAMB DETAIL INSULATION











PANEL JOINT - SPLICE PLATE









PANEL JOINT - J-CHANNEL





ISOMETRIC WALL ASSEMBLY VIEW





TRIM PROFILE DETAIL

# Z-GIRT AND HAT CHANNEL PROFILE DIMENSIONS:









#### **OUTSIDE CORNER**







J-CHANNEL



CAP TRIM



BASE TRIM / WINDOW HEAD TRIM



STARTER STRIP