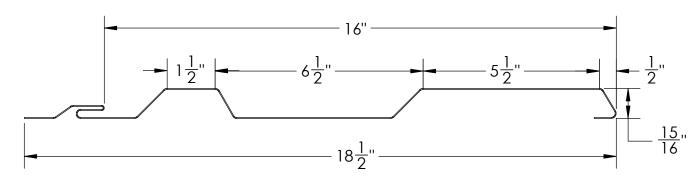

| PAGE NUMBER | DESCRIPTION             |
|-------------|-------------------------|
| 2-11        | SUMMIT PANEL DETAILS    |
| 12, 13      | BASE DETAIL             |
| 14-16       | HORIZONTAL JOINT DETAIL |
| 17, 18      | PARAPET DETAIL          |
| 19, 20      | INSIDE CORNER DETAIL    |
| 21,22       | OUTSIDE CORNER DETAIL   |
| 23,24       | SOFFIT DETAIL           |
| 25,26       | WINDOW HEAD DETAIL      |
| 27,28       | WINDOW JAMB DETAIL      |
| 29,30       | WINDOW SILL DETAIL      |
| 31-34       | PANEL JOINT DETAIL      |
| 35          | ISOMETRIC WALL ASSEMBLY |
| 36          | TRIM PROFILE DETAILS    |



SS-8-1























SS-16-1







SS-16-2A







SS-16-2B







SS-16-3







SS-16-4









WALL BASE DETAIL INSULATION









HORIZONTAL JOINT DETAIL INSULATION









PARAPET ROOF DETAIL NO INSULATION













OUTSIDE CORNER NO INSULATION





### OUTSIDE CORNER DETAIL INSULATION





SOFFIT DETAIL NO INSULATION





SOFFIT DETAIL INSULATION





WINDOW HEAD NO INSULATION





WINDOW HEAD DETAIL INSULATION





WINDOW JAMB DETAIL NO INSULATION





# WINDOW JAMB DETAIL INSULATION











PANEL JOINT - SPLICE PLATE









PANEL JOINT - J-CHANNEL





ISOMETRIC WALL ASSEMBLY VIEW





TRIM PROFILE DETAIL

# Z-GIRT AND HAT CHANNEL PROFILE DIMENSIONS:









#### **OUTSIDE CORNER**







J-CHANNEL



CAP TRIM



BASE TRIM / WINDOW HEAD TRIM



STARTER STRIP