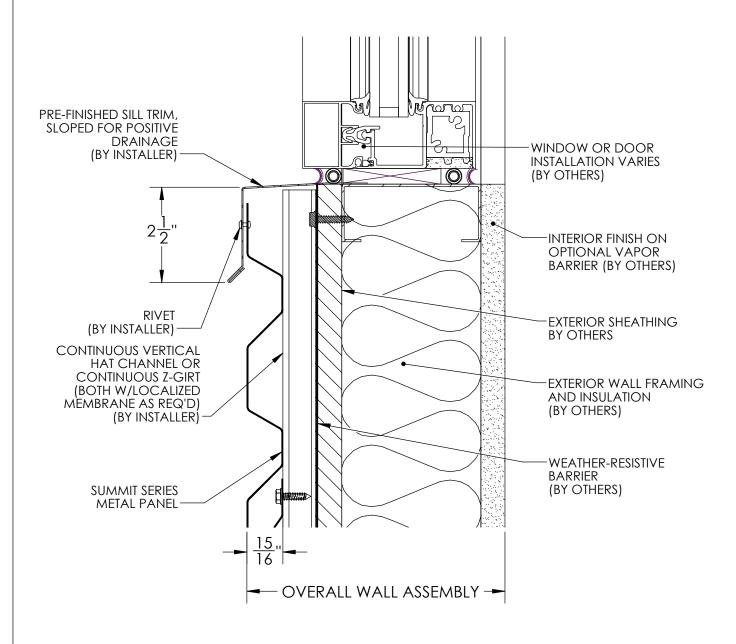

# WINDOW JAMB DETAIL INSULATION

PANEL JOINT - SPLICE PLATE

PANEL JOINT - J-CHANNEL

ISOMETRIC WALL ASSEMBLY VIEW

TRIM PROFILE DETAIL