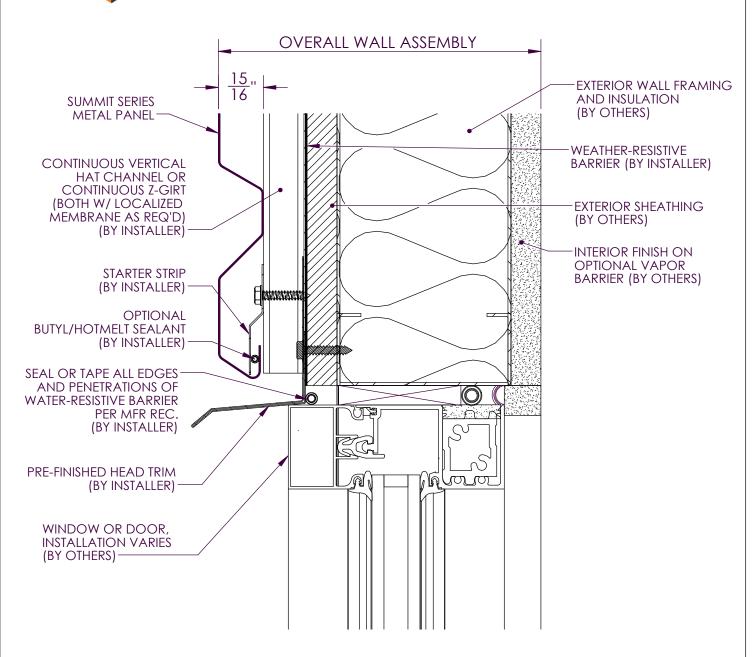

### OUTSIDE CORNER DETAIL INSULATION

SOFFIT DETAIL NO INSULATION

SOFFIT DETAIL INSULATION

WINDOW HEAD NO INSULATION

WINDOW HEAD DETAIL INSULATION

WINDOW JAMB DETAIL NO INSULATION