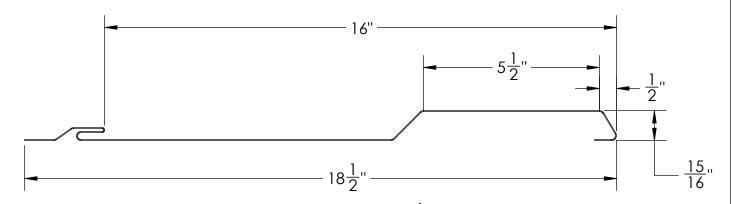

# WINDOW JAMB DETAIL INSULATION

PANEL JOINT - SPLICE PLATE

PANEL JOINT - J-CHANNEL

ISOMETRIC WALL ASSEMBLY VIEW

TRIM PROFILE DETAIL