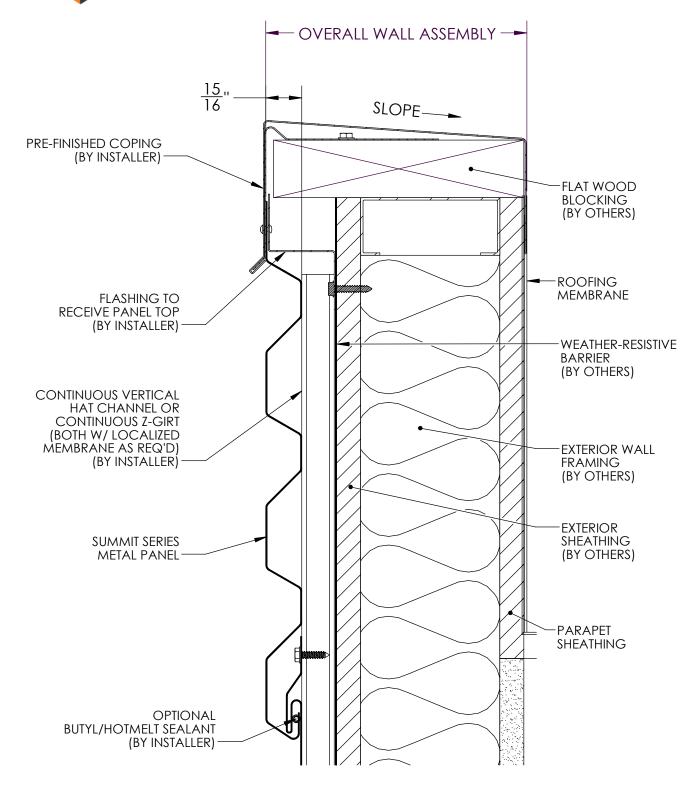

------------------------|
| 2-11        | SUMMIT PANEL DETAILS    |
| 12, 13      | BASE DETAIL             |
| 14-16       | HORIZONTAL JOINT DETAIL |
| 17, 18      | PARAPET DETAIL          |
| 19, 20      | INSIDE CORNER DETAIL    |
| 21,22       | OUTSIDE CORNER DETAIL   |
| 23,24       | SOFFIT DETAIL           |
| 25,26       | WINDOW HEAD DETAIL      |
| 27,28       | WINDOW JAMB DETAIL      |
| 29,30       | WINDOW SILL DETAIL      |
| 31-34       | PANEL JOINT DETAIL      |
| 35          | ISOMETRIC WALL ASSEMBLY |
| 36          | TRIM PROFILE DETAILS    |



SS-8-1























SS-16-1







SS-16-2A







SS-16-2B







SS-16-3







SS-16-4









WALL BASE DETAIL INSULATION









HORIZONTAL JOINT DETAIL INSULATION









PARAPET ROOF DETAIL NO INSULATION













OUTSIDE CORNER NO INSULATION





### OUTSIDE CORNER DETAIL INSULATION





SOFFIT DETAIL NO INSULATION





SOFFIT DETAIL INSULATION





WINDOW HEAD NO INSULATION





WINDOW HEAD DETAIL INSULATION





WINDOW JAMB DETAIL NO INSULATION





# WINDOW JAMB DETAIL INSULATION











PANEL JOINT - SPLICE PLATE









PANEL JOINT - J-CHANNEL





ISOMETRIC WALL ASSEMBLY VIEW





TRIM PROFILE DETAIL

# Z-GIRT AND HAT CHANNEL PROFILE DIMENSIONS:









#### **OUTSIDE CORNER**







J-CHANNEL



CAP TRIM



BASE TRIM / WINDOW HEAD TRIM



STARTER STRIP