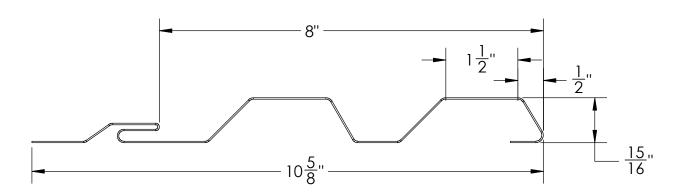

# Z-GIRT AND HAT CHANNEL PROFILE DIMENSIONS:

#### **OUTSIDE CORNER**

J-CHANNEL

CAP TRIM

BASE TRIM / WINDOW HEAD TRIM

STARTER STRIP