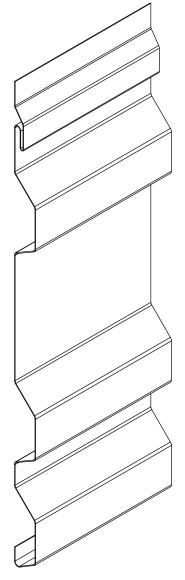

# WINDOW JAMB DETAIL INSULATION

PANEL JOINT - SPLICE PLATE

PANEL JOINT - J-CHANNEL

ISOMETRIC WALL ASSEMBLY VIEW

TRIM PROFILE DETAIL