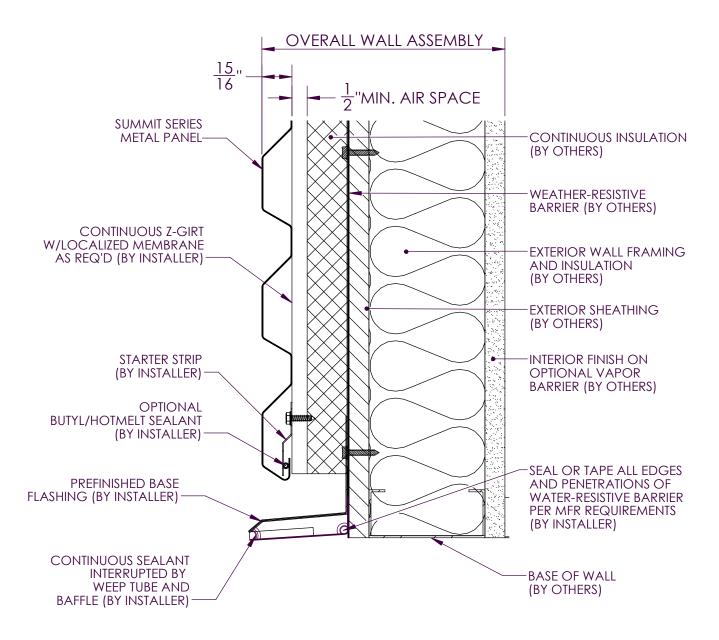

SS-8-1

SS-16-1

SS-16-2A

SS-16-2B

SS-16-3

SS-16-4

WALL BASE DETAIL INSULATION

HORIZONTAL JOINT DETAIL INSULATION