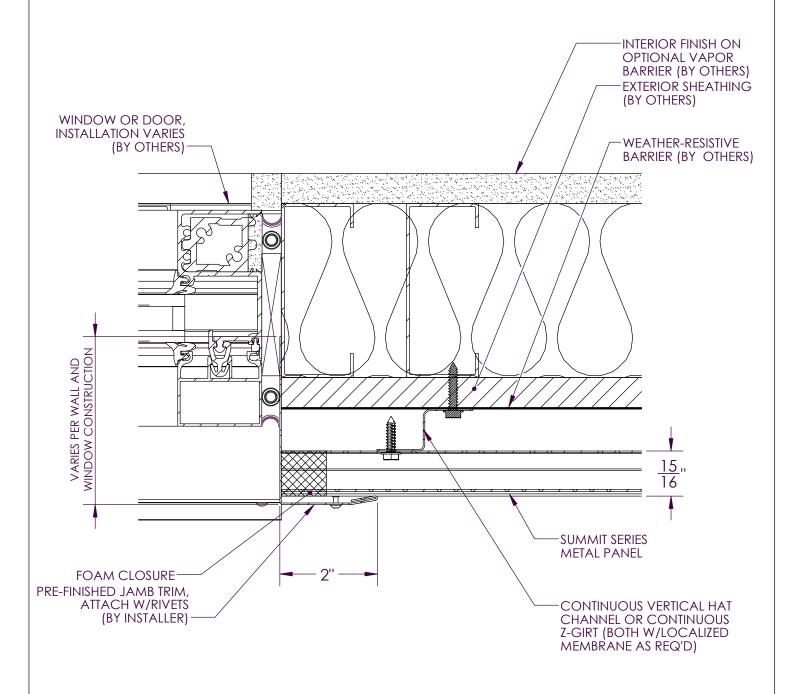

# WINDOW JAMB DETAIL INSULATION

PANEL JOINT - SPLICE PLATE

PANEL JOINT - J-CHANNEL

ISOMETRIC WALL ASSEMBLY VIEW

TRIM PROFILE DETAIL