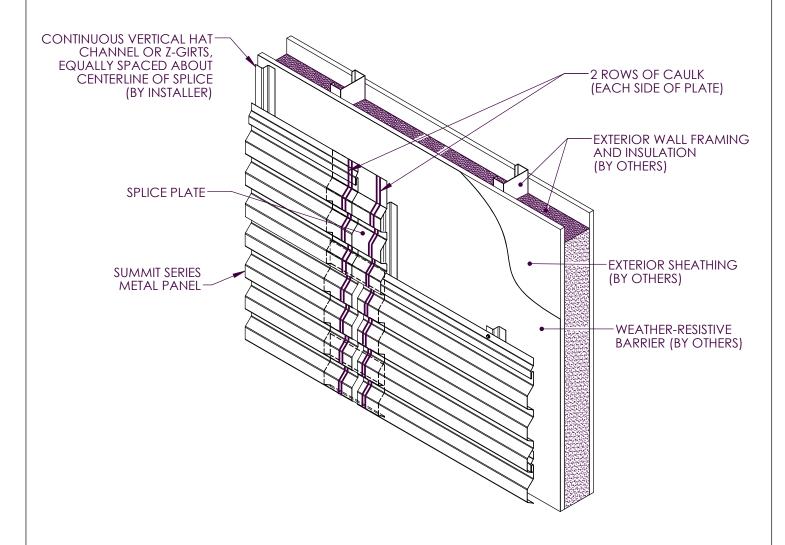

# WINDOW JAMB DETAIL INSULATION

PANEL JOINT - SPLICE PLATE

PANEL JOINT - J-CHANNEL

ISOMETRIC WALL ASSEMBLY VIEW

TRIM PROFILE DETAIL