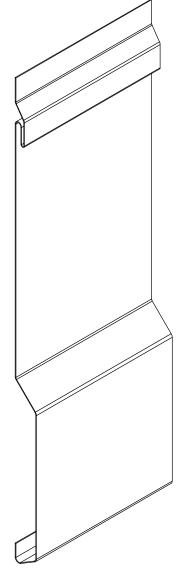

# WINDOW JAMB DETAIL INSULATION

PANEL JOINT - SPLICE PLATE

PANEL JOINT - J-CHANNEL

ISOMETRIC WALL ASSEMBLY VIEW

TRIM PROFILE DETAIL