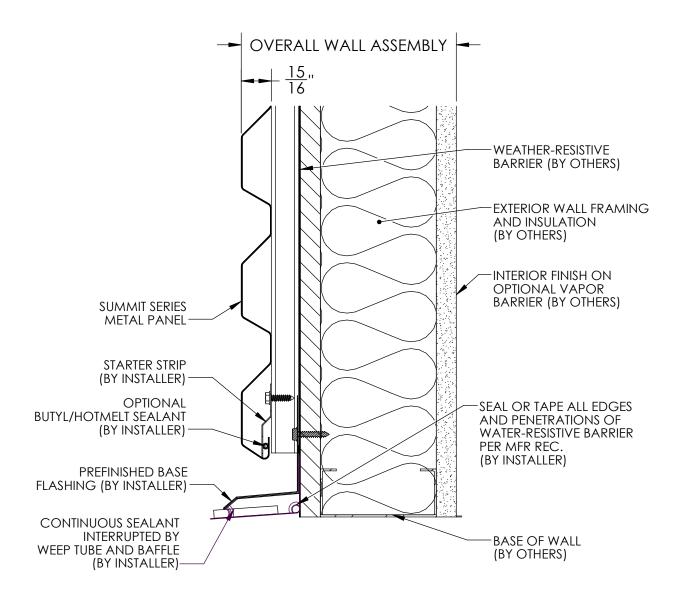

SS-8-1

SS-16-1

SS-16-2A

SS-16-2B

SS-16-3

SS-16-4

WALL BASE DETAIL INSULATION

HORIZONTAL JOINT DETAIL INSULATION