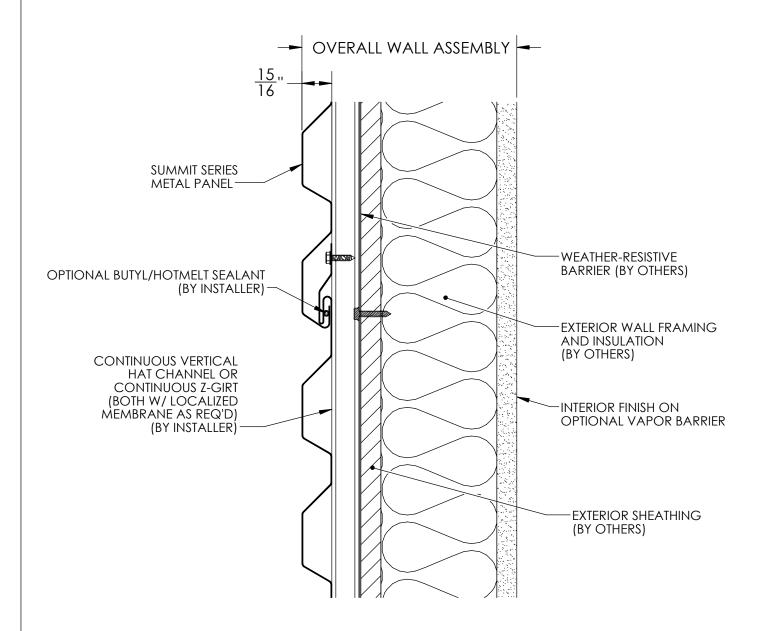

SS-8-1

SS-16-1

SS-16-2A

SS-16-2B

SS-16-3

SS-16-4

WALL BASE DETAIL INSULATION

HORIZONTAL JOINT DETAIL INSULATION