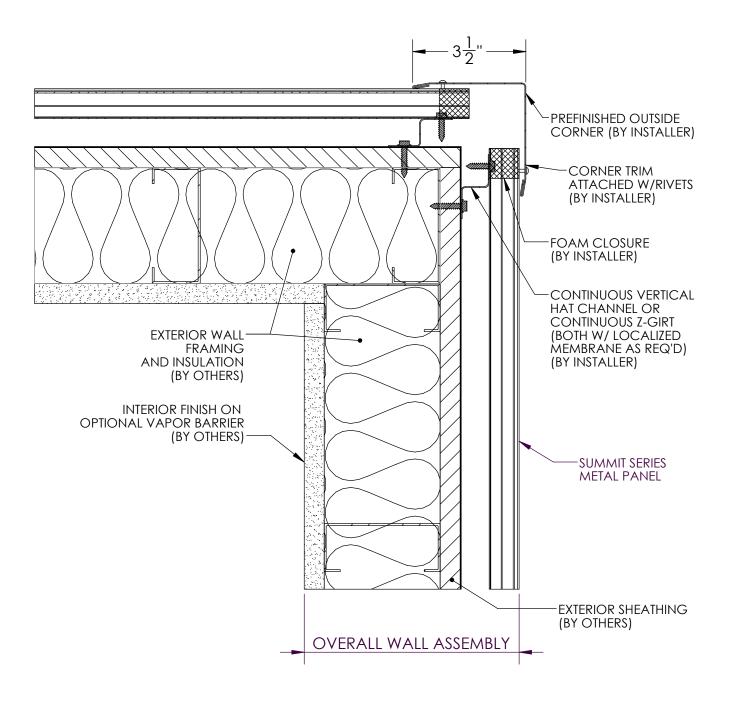

#### **OUTSIDE CORNER**

J-CHANNEL

CAP TRIM

BASE TRIM / WINDOW HEAD TRIM

STARTER STRIP