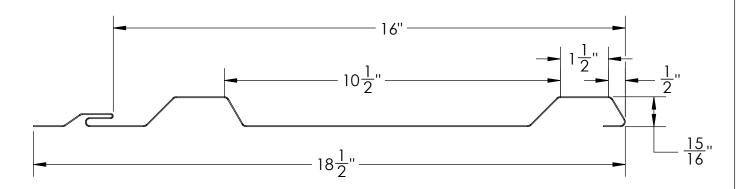

| PAGE NUMBER | DESCRIPTION             |
|-------------|-------------------------|
| 2-11        | SUMMIT PANEL DETAILS    |
| 12, 13      | BASE DETAIL             |
| 14-16       | HORIZONTAL JOINT DETAIL |
| 17, 18      | PARAPET DETAIL          |
| 19, 20      | INSIDE CORNER DETAIL    |
| 21,22       | OUTSIDE CORNER DETAIL   |
| 23,24       | SOFFIT DETAIL           |
| 25,26       | WINDOW HEAD DETAIL      |
| 27,28       | WINDOW JAMB DETAIL      |
| 29,30       | WINDOW SILL DETAIL      |
| 31-34       | PANEL JOINT DETAIL      |
| 35          | ISOMETRIC WALL ASSEMBLY |
| 36          | TRIM PROFILE DETAILS    |



SS-8-1























SS-16-1







SS-16-2A







SS-16-2B







SS-16-3







SS-16-4









WALL BASE DETAIL INSULATION









HORIZONTAL JOINT DETAIL INSULATION









PARAPET ROOF DETAIL NO INSULATION













OUTSIDE CORNER NO INSULATION





### OUTSIDE CORNER DETAIL INSULATION





SOFFIT DETAIL NO INSULATION





SOFFIT DETAIL INSULATION





WINDOW HEAD NO INSULATION





WINDOW HEAD DETAIL INSULATION





WINDOW JAMB DETAIL NO INSULATION





# WINDOW JAMB DETAIL INSULATION











PANEL JOINT - SPLICE PLATE









PANEL JOINT - J-CHANNEL





ISOMETRIC WALL ASSEMBLY VIEW





TRIM PROFILE DETAIL

# Z-GIRT AND HAT CHANNEL PROFILE DIMENSIONS:









#### **OUTSIDE CORNER**







J-CHANNEL



CAP TRIM



BASE TRIM / WINDOW HEAD TRIM



STARTER STRIP