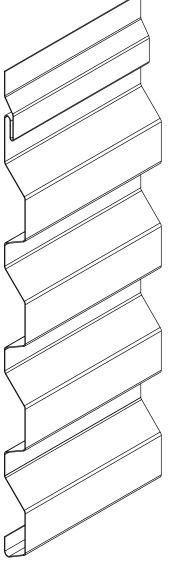

# WINDOW JAMB DETAIL INSULATION

PANEL JOINT - SPLICE PLATE

PANEL JOINT - J-CHANNEL

ISOMETRIC WALL ASSEMBLY VIEW

TRIM PROFILE DETAIL