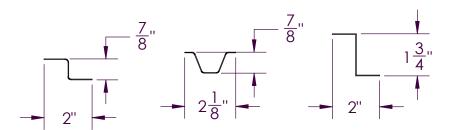

NEL JOINT DETAIL      |
| 35          | ISOMETRIC WALL ASSEMBLY |
| 36          | TRIM PROFILE DETAILS    |



SS-8-1























SS-16-1







SS-16-2A







SS-16-2B







SS-16-3







SS-16-4









WALL BASE DETAIL INSULATION









HORIZONTAL JOINT DETAIL INSULATION









PARAPET ROOF DETAIL NO INSULATION













OUTSIDE CORNER NO INSULATION





### OUTSIDE CORNER DETAIL INSULATION





SOFFIT DETAIL NO INSULATION





SOFFIT DETAIL INSULATION





WINDOW HEAD NO INSULATION





WINDOW HEAD DETAIL INSULATION





WINDOW JAMB DETAIL NO INSULATION





# WINDOW JAMB DETAIL INSULATION











PANEL JOINT - SPLICE PLATE









PANEL JOINT - J-CHANNEL





ISOMETRIC WALL ASSEMBLY VIEW





TRIM PROFILE DETAIL

# Z-GIRT AND HAT CHANNEL PROFILE DIMENSIONS:









#### **OUTSIDE CORNER**







J-CHANNEL



CAP TRIM



BASE TRIM / WINDOW HEAD TRIM



STARTER STRIP