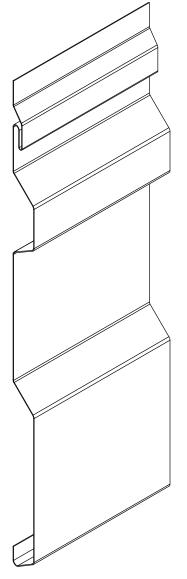

| PAGE NUMBER | DESCRIPTION             |
|-------------|-------------------------|
| 2-11        | SUMMIT PANEL DETAILS    |
| 12, 13      | BASE DETAIL             |
| 14-16       | HORIZONTAL JOINT DETAIL |
| 17, 18      | PARAPET DETAIL          |
| 19, 20      | INSIDE CORNER DETAIL    |
| 21,22       | OUTSIDE CORNER DETAIL   |
| 23,24       | SOFFIT DETAIL           |
| 25,26       | WINDOW HEAD DETAIL      |
| 27,28       | WINDOW JAMB DETAIL      |
| 29,30       | WINDOW SILL DETAIL      |
| 31-34       | PANEL JOINT DETAIL      |
| 35          | ISOMETRIC WALL ASSEMBLY |
| 36          | TRIM PROFILE DETAILS    |