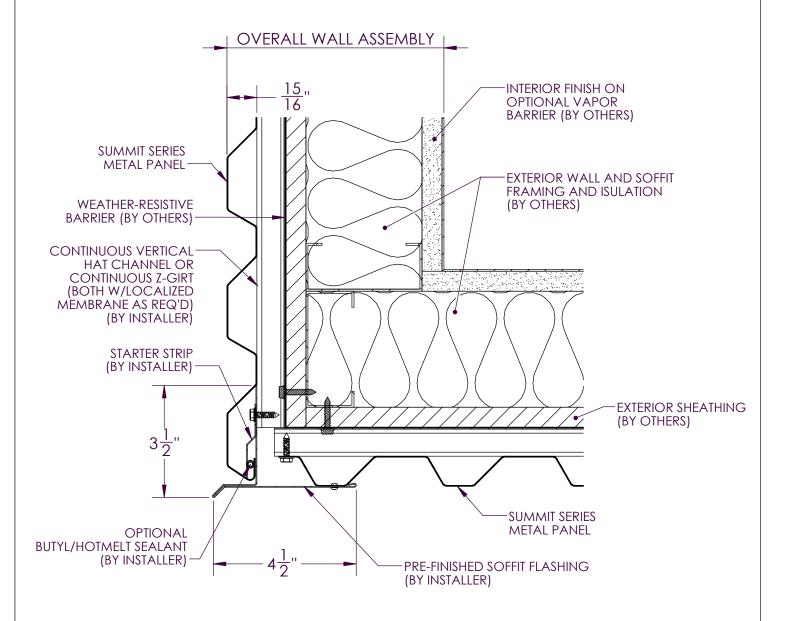

SS-8-1

SS-16-1

SS-16-2A

SS-16-2B

SS-16-3

SS-16-4

WALL BASE DETAIL INSULATION

HORIZONTAL JOINT DETAIL INSULATION