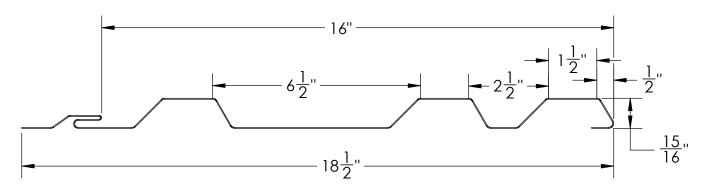

| PAGE NUMBER | DESCRIPTION             |
|-------------|-------------------------|
| 2-11        | SUMMIT PANEL DETAILS    |
| 12, 13      | BASE DETAIL             |
| 14-16       | HORIZONTAL JOINT DETAIL |
| 17, 18      | PARAPET DETAIL          |
| 19, 20      | INSIDE CORNER DETAIL    |
| 21,22       | OUTSIDE CORNER DETAIL   |
| 23,24       | SOFFIT DETAIL           |
| 25,26       | WINDOW HEAD DETAIL      |
| 27,28       | WINDOW JAMB DETAIL      |
| 29,30       | WINDOW SILL DETAIL      |
| 31-34       | PANEL JOINT DETAIL      |
| 35          | ISOMETRIC WALL ASSEMBLY |
| 36          | TRIM PROFILE DETAILS    |