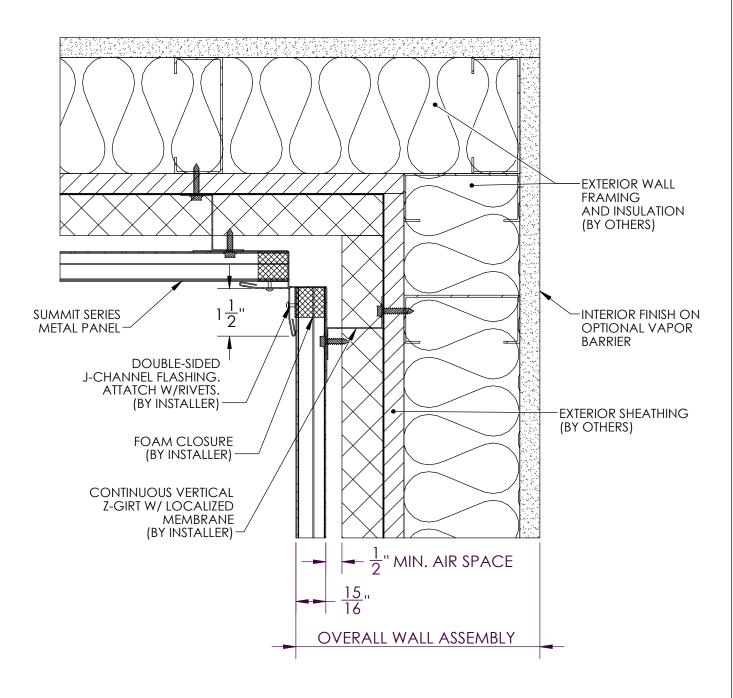

----------------|
| 2-11        | SUMMIT PANEL DETAILS    |
| 12, 13      | BASE DETAIL             |
| 14-16       | HORIZONTAL JOINT DETAIL |
| 17, 18      | PARAPET DETAIL          |
| 19, 20      | INSIDE CORNER DETAIL    |
| 21,22       | OUTSIDE CORNER DETAIL   |
| 23,24       | SOFFIT DETAIL           |
| 25,26       | WINDOW HEAD DETAIL      |
| 27,28       | WINDOW JAMB DETAIL      |
| 29,30       | WINDOW SILL DETAIL      |
| 31-34       | PANEL JOINT DETAIL      |
| 35          | ISOMETRIC WALL ASSEMBLY |
| 36          | TRIM PROFILE DETAILS    |



SS-8-1























SS-16-1







SS-16-2A







SS-16-2B







SS-16-3







SS-16-4









WALL BASE DETAIL INSULATION









HORIZONTAL JOINT DETAIL INSULATION









PARAPET ROOF DETAIL NO INSULATION













OUTSIDE CORNER NO INSULATION





### OUTSIDE CORNER DETAIL INSULATION





SOFFIT DETAIL NO INSULATION





SOFFIT DETAIL INSULATION





WINDOW HEAD NO INSULATION





WINDOW HEAD DETAIL INSULATION





WINDOW JAMB DETAIL NO INSULATION





# WINDOW JAMB DETAIL INSULATION











PANEL JOINT - SPLICE PLATE









PANEL JOINT - J-CHANNEL





ISOMETRIC WALL ASSEMBLY VIEW





TRIM PROFILE DETAIL

# Z-GIRT AND HAT CHANNEL PROFILE DIMENSIONS:









#### **OUTSIDE CORNER**







J-CHANNEL



CAP TRIM



BASE TRIM / WINDOW HEAD TRIM



STARTER STRIP