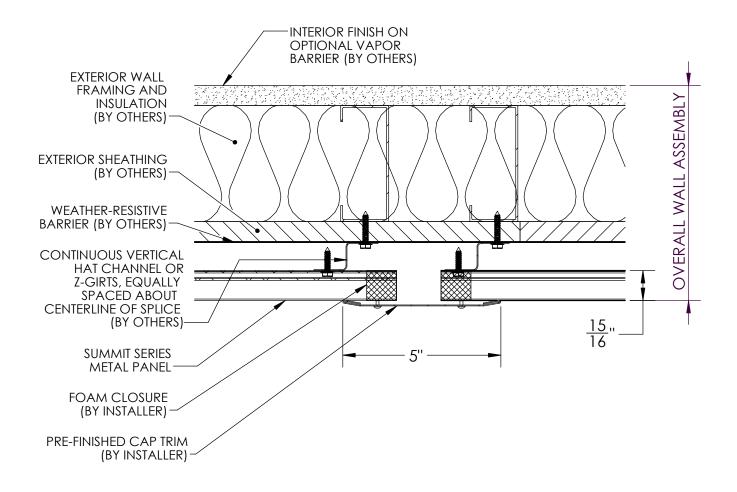

# WINDOW JAMB DETAIL INSULATION

PANEL JOINT - SPLICE PLATE

PANEL JOINT - J-CHANNEL

ISOMETRIC WALL ASSEMBLY VIEW

TRIM PROFILE DETAIL