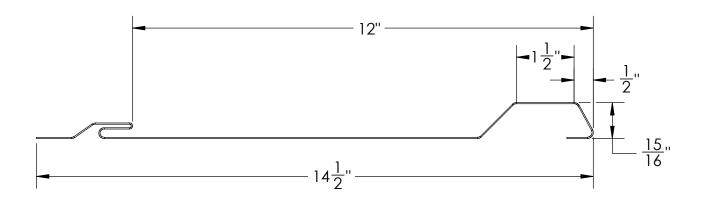

| PAGE NUMBER | DESCRIPTION             |
|-------------|-------------------------|
| 2-11        | SUMMIT PANEL DETAILS    |
| 12, 13      | BASE DETAIL             |
| 14-16       | HORIZONTAL JOINT DETAIL |
| 17, 18      | PARAPET DETAIL          |
| 19, 20      | INSIDE CORNER DETAIL    |
| 21,22       | OUTSIDE CORNER DETAIL   |
| 23,24       | SOFFIT DETAIL           |
| 25,26       | WINDOW HEAD DETAIL      |
| 27,28       | WINDOW JAMB DETAIL      |
| 29,30       | WINDOW SILL DETAIL      |
| 31-34       | PANEL JOINT DETAIL      |
| 35          | ISOMETRIC WALL ASSEMBLY |
| 36          | TRIM PROFILE DETAILS    |



SS-8-1























SS-16-1







SS-16-2A







SS-16-2B







SS-16-3







SS-16-4









WALL BASE DETAIL INSULATION









HORIZONTAL JOINT DETAIL INSULATION









PARAPET ROOF DETAIL NO INSULATION













OUTSIDE CORNER NO INSULATION





### OUTSIDE CORNER DETAIL INSULATION





SOFFIT DETAIL NO INSULATION





SOFFIT DETAIL INSULATION





WINDOW HEAD NO INSULATION





WINDOW HEAD DETAIL INSULATION





WINDOW JAMB DETAIL NO INSULATION





# WINDOW JAMB DETAIL INSULATION











PANEL JOINT - SPLICE PLATE









PANEL JOINT - J-CHANNEL





ISOMETRIC WALL ASSEMBLY VIEW





TRIM PROFILE DETAIL

# Z-GIRT AND HAT CHANNEL PROFILE DIMENSIONS:









#### **OUTSIDE CORNER**







J-CHANNEL



CAP TRIM



BASE TRIM / WINDOW HEAD TRIM



STARTER STRIP