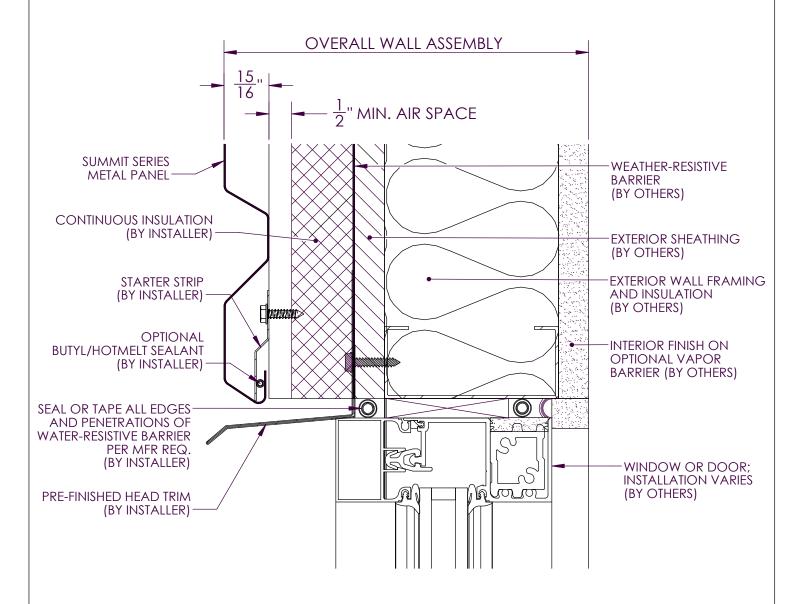

### OUTSIDE CORNER DETAIL INSULATION

SOFFIT DETAIL NO INSULATION

SOFFIT DETAIL INSULATION

WINDOW HEAD NO INSULATION

WINDOW HEAD DETAIL INSULATION

WINDOW JAMB DETAIL NO INSULATION