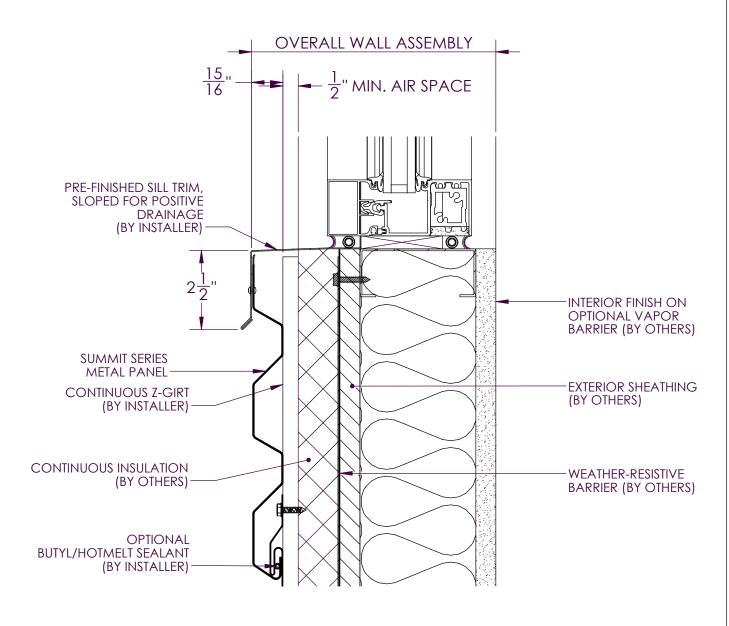

# WINDOW JAMB DETAIL INSULATION

PANEL JOINT - SPLICE PLATE

PANEL JOINT - J-CHANNEL

ISOMETRIC WALL ASSEMBLY VIEW

TRIM PROFILE DETAIL