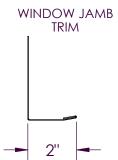

# WINDOW JAMB DETAIL INSULATION

PANEL JOINT - SPLICE PLATE

PANEL JOINT - J-CHANNEL

ISOMETRIC WALL ASSEMBLY VIEW

TRIM PROFILE DETAIL