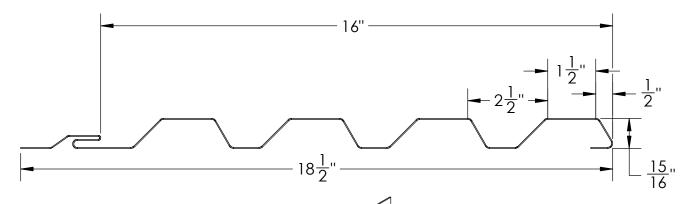

# WINDOW JAMB DETAIL INSULATION

PANEL JOINT - SPLICE PLATE

PANEL JOINT - J-CHANNEL

ISOMETRIC WALL ASSEMBLY VIEW

TRIM PROFILE DETAIL