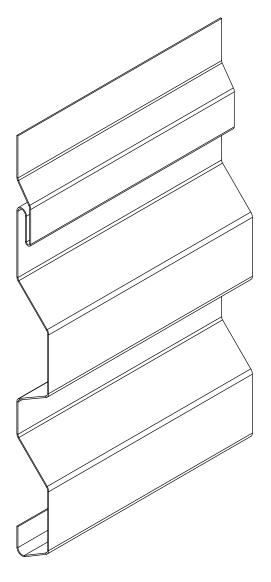

# WINDOW JAMB DETAIL INSULATION

PANEL JOINT - SPLICE PLATE

PANEL JOINT - J-CHANNEL

ISOMETRIC WALL ASSEMBLY VIEW

TRIM PROFILE DETAIL