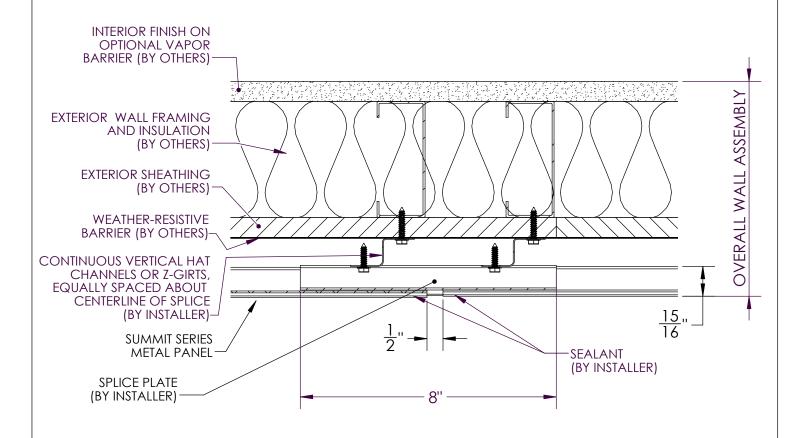

# WINDOW JAMB DETAIL INSULATION

PANEL JOINT - SPLICE PLATE

PANEL JOINT - J-CHANNEL

ISOMETRIC WALL ASSEMBLY VIEW

TRIM PROFILE DETAIL